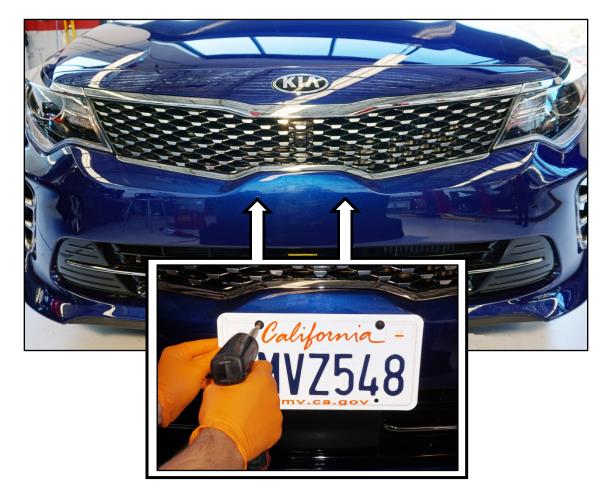

## TECHNICAL OPERATIONS

SUBJECT: OPTIMA (JFA) – FRONT LICENSE PLATE INSTALLATION

This article provides information regarding front license plate installation on 2016MY Optima (JFa). The previous generation Optima (QF/TF) utilized a front license plate holder for front license plate installation. The 2016MY Optima (JFa) does NOT include a license plate holder. Instead, the license plate should be mounted directly to the front bumper fascia, utilizing the provided alignment dimples (see below). Note: Special care should be taken to avoid damage to the painted surface.