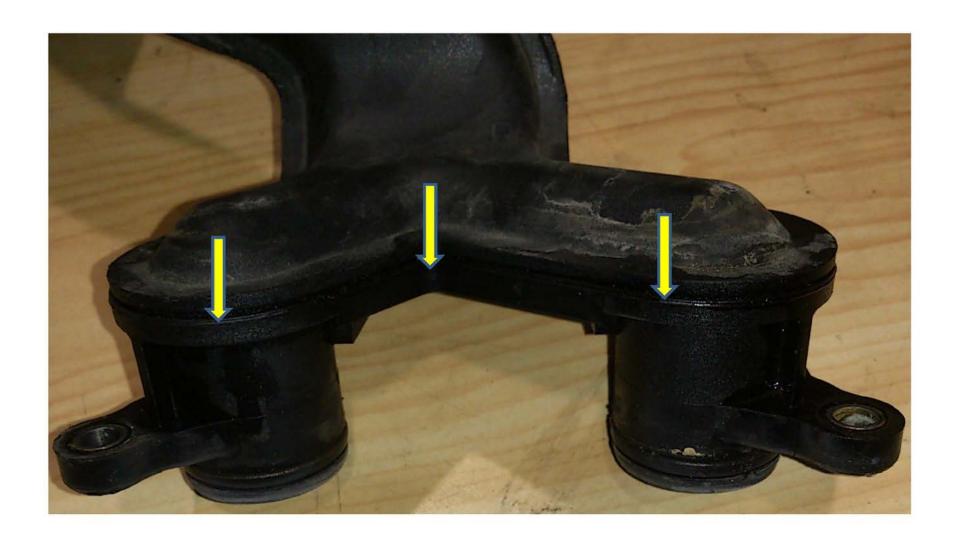

| Reference     | SSM72008                                                                                                                                                           |
|---------------|--------------------------------------------------------------------------------------------------------------------------------------------------------------------|
| Models        | LR4/L319                                                                                                                                                           |
|               | Range Rover / L322                                                                                                                                                 |
|               | Range Rover Sport / L320                                                                                                                                           |
| Title         | V8 5.0L gasoline (AJ133) coolant pipe leak (LR018275)                                                                                                              |
| Category      | Engine                                                                                                                                                             |
| Last modified | 18-Oct-2014 00:00:00                                                                                                                                               |
| Symptom       | Cooling System Concerns                                                                                                                                            |
| Attachments   | Pic.pdf                                                                                                                                                            |
| Content       | Issue: Low coolant message displayed. A coolant leak is found from the seam on coolant pipe (LR018275). See the attached file for an example of the leak location. |
|               | Cause: A process issue at component supplier.                                                                                                                      |
|               | Action: Process improvements have been introduced to improve the seam welding. The end VINs for this issue are:                                                    |
|               | LR4 / Discovery 4 (L319) - LA695872                                                                                                                                |
|               | Range Rover (L322) - LM393638                                                                                                                                      |
|               | Range Rover Sport (L320) - LS814557                                                                                                                                |
|               | The issue has been corrected for New Range Rover (L405) and New Range Rover Sport (L494).                                                                          |