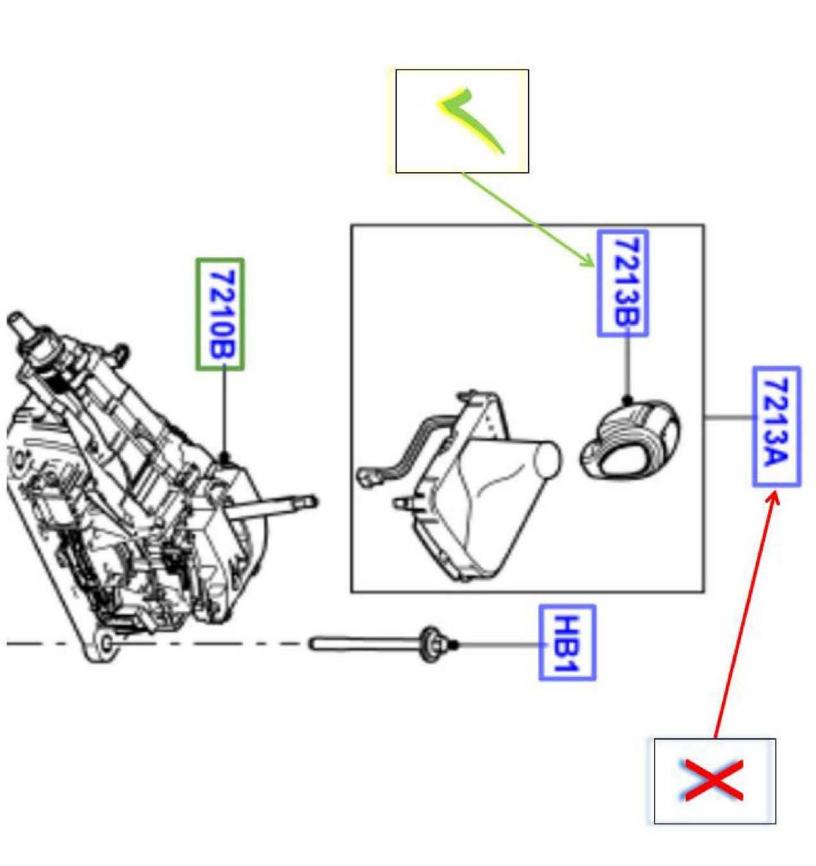

| Reference     | SSM66837                                                                                             |
|---------------|------------------------------------------------------------------------------------------------------|
| Models        | LR2 / L359                                                                                           |
| Title         | Gearshift Interlock Button / Spring Issue                                                            |
| Category      | Driveline                                                                                            |
| Last modified | 31-Oct-2014 00:00:00                                                                                 |
| Symptom       | 503000 Automatic Transmission Engagement Concerns                                                    |
| Attachments   | Appendix 1 Gear Selector.pdf Appendix 2 Gear Selector.pdf                                            |
| Content       | Issue:                                                                                               |
|               | The gearshift interlock button inoperative or spring has come adrift (See Appendix 1)                |
|               | Cause:                                                                                               |
|               | The interlock button mechanism has been modified to prevent this issue from Vin No. H372254 UK Build |
|               | L910950 Pune Build                                                                                   |
|               | Action:                                                                                              |
|               | To resolve this issue please replace the gear selector knob ONLY                                     |
|               | (See Appendix 2)                                                                                     |
|               | NOTE: Replacement of the complete assemby is NOT necessary.                                          |