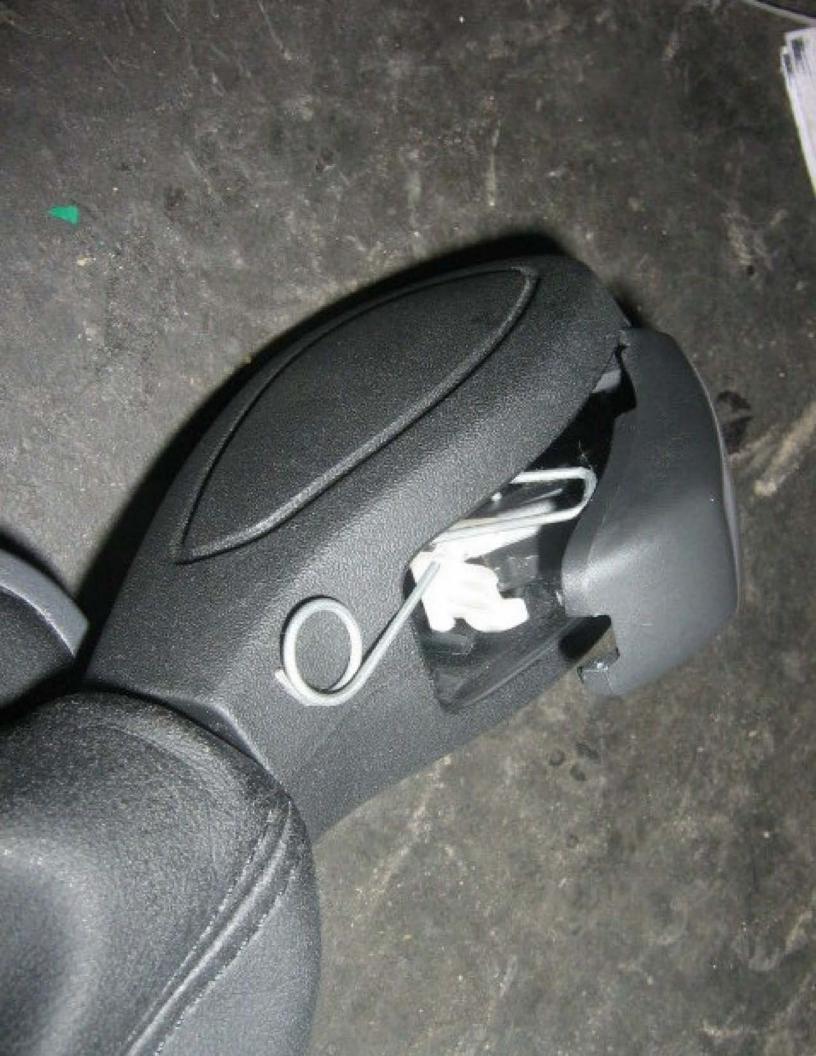

| Reference     | SSM66837                                                                                             |
|---------------|------------------------------------------------------------------------------------------------------|
| Models        | LR2 / L359                                                                                           |
| Title         | Gearshift Interlock Button / Spring Issue                                                            |
| Category      | Driveline                                                                                            |
| Last modified | 31-Oct-2014 00:00:00                                                                                 |
| Symptom       | 503000 Automatic Transmission Engagement Concerns                                                    |
| Attachments   | Appendix 1 Gear Selector.pdf Appendix 2 Gear Selector.pdf                                            |
| Content       | Issue:                                                                                               |
|               | The gearshift interlock button inoperative or spring has come adrift (See Appendix 1)                |
|               | Cause:                                                                                               |
|               | The interlock button mechanism has been modified to prevent this issue from Vin No. H372254 UK Build |
|               | L910950 Pune Build                                                                                   |
|               | Action:                                                                                              |
|               | To resolve this issue please replace the gear selector knob ONLY                                     |
|               | (See Appendix 2)                                                                                     |
|               | NOTE: Replacement of the complete assemby is NOT necessary.                                          |