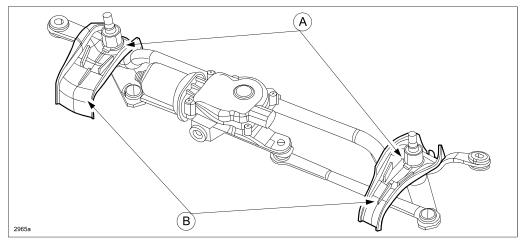

#### DESCRIPTION

Some vehicles may exhibit a squeaking noise from the windshield wiper link when operating the wipers. This noise may be caused by rust on the sliding parts from water entry through the pivot (A). To prevent water entry, the pivot cover (B) has been enlarged and an O-ring has been added to the pivot.