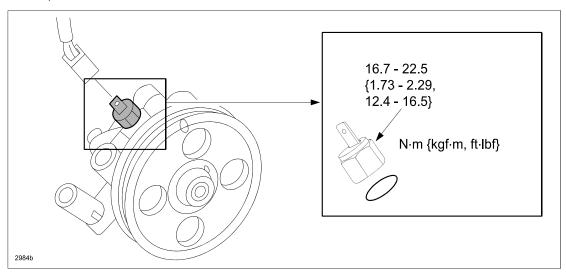

## **REPAIR PROCEDURE**

- 1. Verify the customer concern.
- Replace the power steering oil pump pressure switch with a modified part according to the instructions on MS3 online or the Workshop Manual (section 06-14 POWER STEERING OIL PUMP DISSASSEMBLY/ ASSEMBLY).