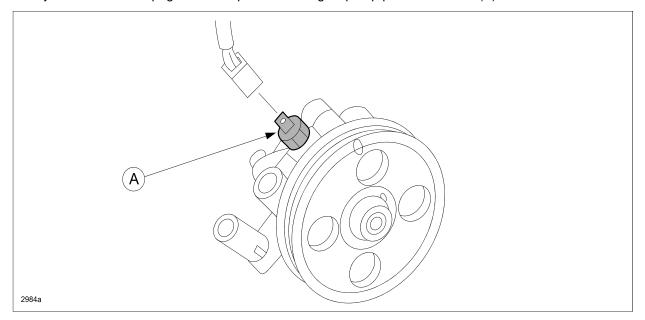

#### **DESCRIPTION**

Some vehicles may exhibit an abnormal steering feel and/or noise while driving the vehicle in freezing temperatures, however, there is no loss of steering control.

This may be due to oil seepage from the power steering oil pump pressure switch (A).