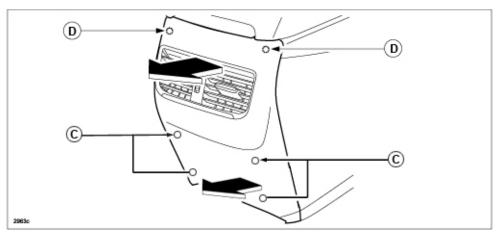

### **REPAIR PROCEDURE**

- 1. Verify customer concern.
- 2. Remove the rear console panel by pulling in the direction of the arrows shown below.

**NOTE:** Begin by pulling from the bottom to detach inner attachment clips (C), then continue pulling from the top to detach inner attachment clips (D).