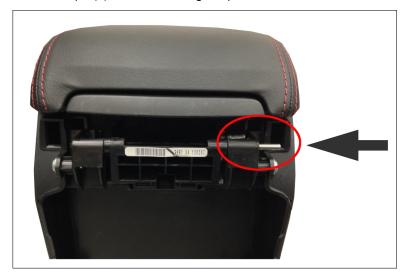

3. Re-install the rear console lid pin(s) back to the original position.

4. Install a new rear console panel. (See PART(S) INFORMATION)

**NOTE:** The shape of the rear console panel has been changed, by adding a stopper rib to prevent the pin from coming off.