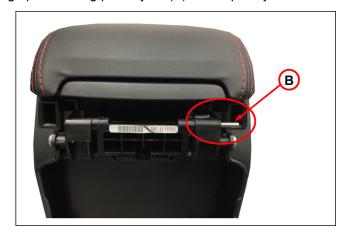

#### **DESCRIPTION**

Some customers may complain about a loose rear console lid (A).

This may be caused by hinge pins coming partially off (B) or completely off.

Customers having this concern should have their vehicle repaired using the following repair procedure.

3. Re-install the rear console lid pin(s) back to the original position.

4. Install a new rear console panel. (See PART(S) INFORMATION)

**NOTE:** The shape of the rear console panel has been changed, by adding a stopper rib to prevent the pin from coming off.