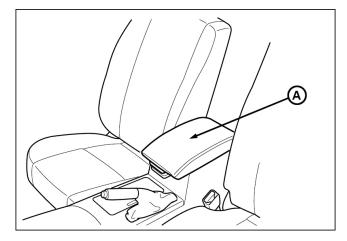

#### **DESCRIPTION**

Some customers may complain about a loose rear console lid (A).

This may be caused by hinge pins coming partially off (B) or completely off.

Customers having this concern should have their vehicle repaired using the following repair procedure.