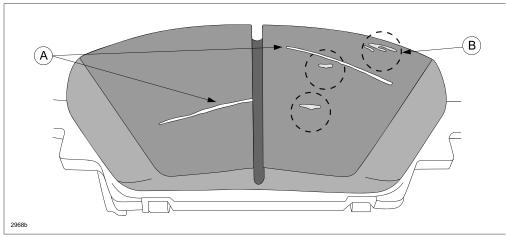

#### **Front Brake Pads**

Visually inspect the front brake pads surface for pieces of metal.

• If metal pieces (silver or white in color) are found in a line (A) or cluster form (B) on the surface, replace the front brake pads with a modified service set.