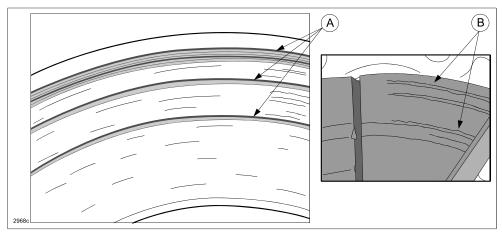

#### **Front Disc Plates**

Visually inspect the surface of the disc plate(s) for damage.

• If groove damage is found on a disc plate (A) and brake pad (B), replace the front brake pads with a modified service set and ONLY the damaged disc plate(s).

**NOTE:** Metal may have dropped off the brake pad, and groove damage will be found on the brake pad in the same position as damage on the disc plate.

3. Verify repair.

| <b>Bulletin No:</b> 04-005/14       | Last Issued: 10/31/2014 |
|-------------------------------------|-------------------------|
| © 2014 Mazda Motor of America, Inc. |                         |