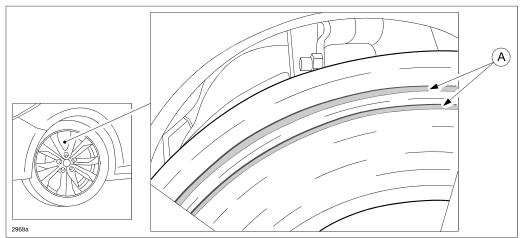

#### DESCRIPTION

Some vehicles may exhibit a squeak noise when applying the brakes and/or groove marks (A) on the front disc plates. This is caused by abrasive metal from the front disc plate sticking to the brake pad, which damages the disc plate over time. To correct the problem, a modified brake pad is being used.

#### **Front Disc Plates**

Visually inspect the surface of the disc plate(s) for damage.

• If groove damage is found on a disc plate (A) and brake pad (B), replace the front brake pads with a modified service set and ONLY the damaged disc plate(s).