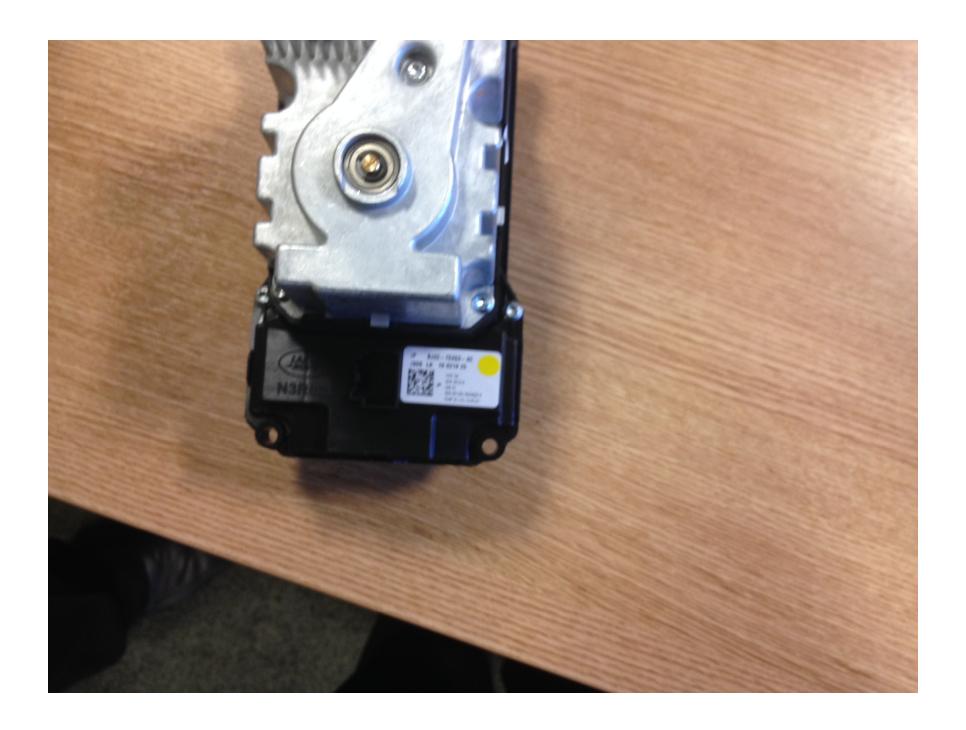

(Transmission Range Selector Up and Down Position

Control Error)

Content Cause: Potential of a mixed stock condition

Action:

Please submit an ePQR detailing the failure mode, together with the session files and a picture of the TCS/GSM label as which is located at the right hand side of the connector, as shown in attached picture.

## SSM71958.pdf

| 00W7 1000.pai |                                                                                                                                                                                                                                                                                                                                                                                                                                                                                                                                                                                                                                                                                                                        |
|---------------|------------------------------------------------------------------------------------------------------------------------------------------------------------------------------------------------------------------------------------------------------------------------------------------------------------------------------------------------------------------------------------------------------------------------------------------------------------------------------------------------------------------------------------------------------------------------------------------------------------------------------------------------------------------------------------------------------------------------|
| Reference     | SSM71598                                                                                                                                                                                                                                                                                                                                                                                                                                                                                                                                                                                                                                                                                                               |
| Models        | XF / X250<br>XJ / X351<br>XK / X150                                                                                                                                                                                                                                                                                                                                                                                                                                                                                                                                                                                                                                                                                    |
| Title         | Post K202 Transmission Control Switch Issues Rise and Fall.                                                                                                                                                                                                                                                                                                                                                                                                                                                                                                                                                                                                                                                            |
| Category      | Electrical                                                                                                                                                                                                                                                                                                                                                                                                                                                                                                                                                                                                                                                                                                             |
| Last modified | 18-Feb-2014 00:00:00                                                                                                                                                                                                                                                                                                                                                                                                                                                                                                                                                                                                                                                                                                   |
| Symptom       | 205000 Electrical Accessories                                                                                                                                                                                                                                                                                                                                                                                                                                                                                                                                                                                                                                                                                          |
| Content       | Issue: Following the recent K202 campaign a few customers have reported continuing problems with the Transmission Control Switch unit(s) fails to rise or initially rises before lowering itself back to its default position for an ignition off state, which is confirmed by DTC P176B - 71 (Transmission Range Selector Up and Down Position Control Error)  Cause: Potential of a mixed stock condition  Action: Please submit an ePQR detailing the failure mode, together with the session files and a picture of the TCS/GSM label as which is located at the right hand side of the connector, as shown in attached picture.  Once details have been attached to ePQR, then please proceed to replace GSM unit |