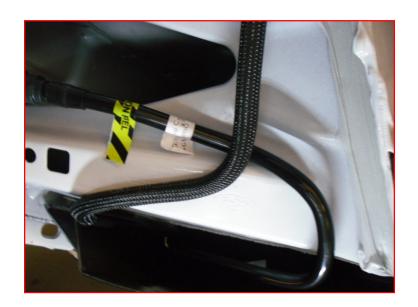

Issue: A customer may report a "Rattle / Vibration" sound coming from the front left hand wheel arch area of their

vehicle.

Cause: This issue has been indentified as a Content manufacturing process error where a fuel pipe has been incorrectly routed, and is in contact with the wheel arch body panel.

> Action: Please refer to the attached document which shows the correct routing and clearance of the fuel pipes and reposition where required.