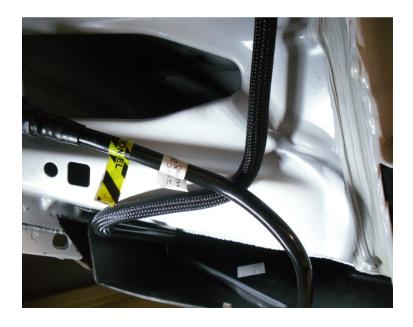

Issue: A customer may report a "Rattle / Vibration" sound coming from the front left hand wheel arch area of their

vehicle.

Cause: This issue has been indentified as a Content manufacturing process error where a fuel pipe has been incorrectly routed, and is in contact with the wheel arch body panel.

> Action: Please refer to the attached document which shows the correct routing and clearance of the fuel pipes and reposition where required.