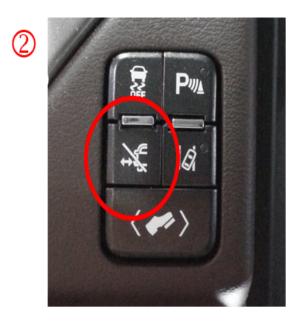

#### Legend

(2) Correct Icon

Only the VINs listed below may be affected.

| VIN LIST          |                   |                   |  |  |
|-------------------|-------------------|-------------------|--|--|
| 1GKS27KJXFR277149 | 1GKS2CKJ0FR277864 | 1GKS2CKJ1FR277419 |  |  |
| 1GKS2CKJ2FR277624 | 1GKS2CKJ3FR278006 | 1GKS2CKJ4FR277267 |  |  |
| 1GKS2CKJ4FR277351 | 1GKS2CKJ4FR277432 | 1GKS2JKJ0FR278565 |  |  |
| 1GKS2JKJXFR277391 | 1GNSKCKC0FR277822 | 1GNSKCKC1FR277375 |  |  |
| 1GNSKCKC1FR277389 | 1GNSKCKC1FR277554 | 1GNSKCKC1FR277618 |  |  |
| 1GNSKCKC3FR277104 | 1GNSKCKC4FR277211 | 1GNSKCKC6FR277713 |  |  |
| 1GNSKCKC6FR277789 | 1GNSKCKC7FR277977 | 1GNSKCKCXFR278542 |  |  |
| 1GNSKCKC8FR277518 | 1GNSKCKC9FR278158 |                   |  |  |