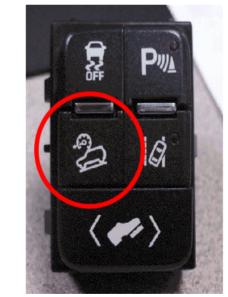

Some vehicles may have been built with the correct switch part number but produced with the wrong icon for the power assist step/running board button as shown below.

Legend

(1) Incorrect Icon

3995324