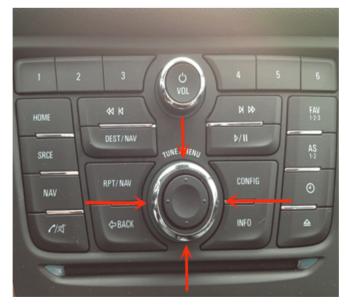

The center Joystick ONLY operates when in the Map Mode. The large chrome dial in the center of the ICS must be used to make a selection then the chrome outer edge needs to be pressed in to make the Selection. See photo below: