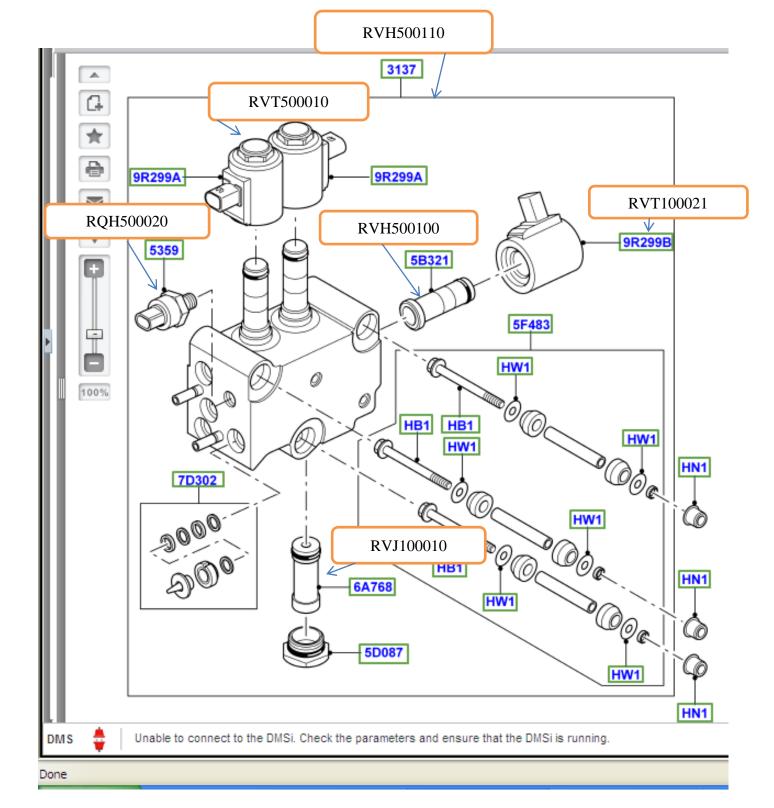

## Cause:

Replacement of the valve block may not be required as Content document for any not be required document for component location and part numbers.