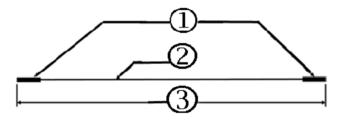

#### Legend

- (1) JST Terminal: SNAC3–A031T-M0.64. Crimp and solder terminal to wire
- (2) 0.80 (18 ga) TXL
- (3) 1000.0 mm (39.4 in)

3. If circuit 192 is missing, create the above circuit.

- Wire size can be from 0.35 to recommended 0.80.
- Wire insulation type can be TWP or recommended TXL.