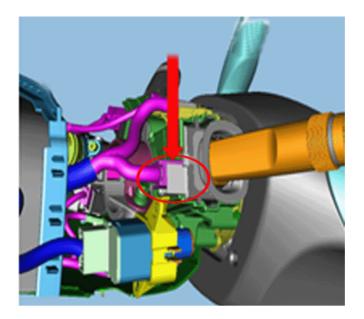

3942260

3942263

3942265

4. Install one end of the manufactured circuit into I/P Harness Multifunction Stalk SW Connector X1 (19167197) Cavity 1.

3942267

- 5. Install other end of the manufactured circuit into I/P Harness BCM Connector X1 (19151262) Cavity 14.
- 6. Attach the single wire with cloth tape to the main bundle.
- 7. Verify Accessory Fog Lamp function.