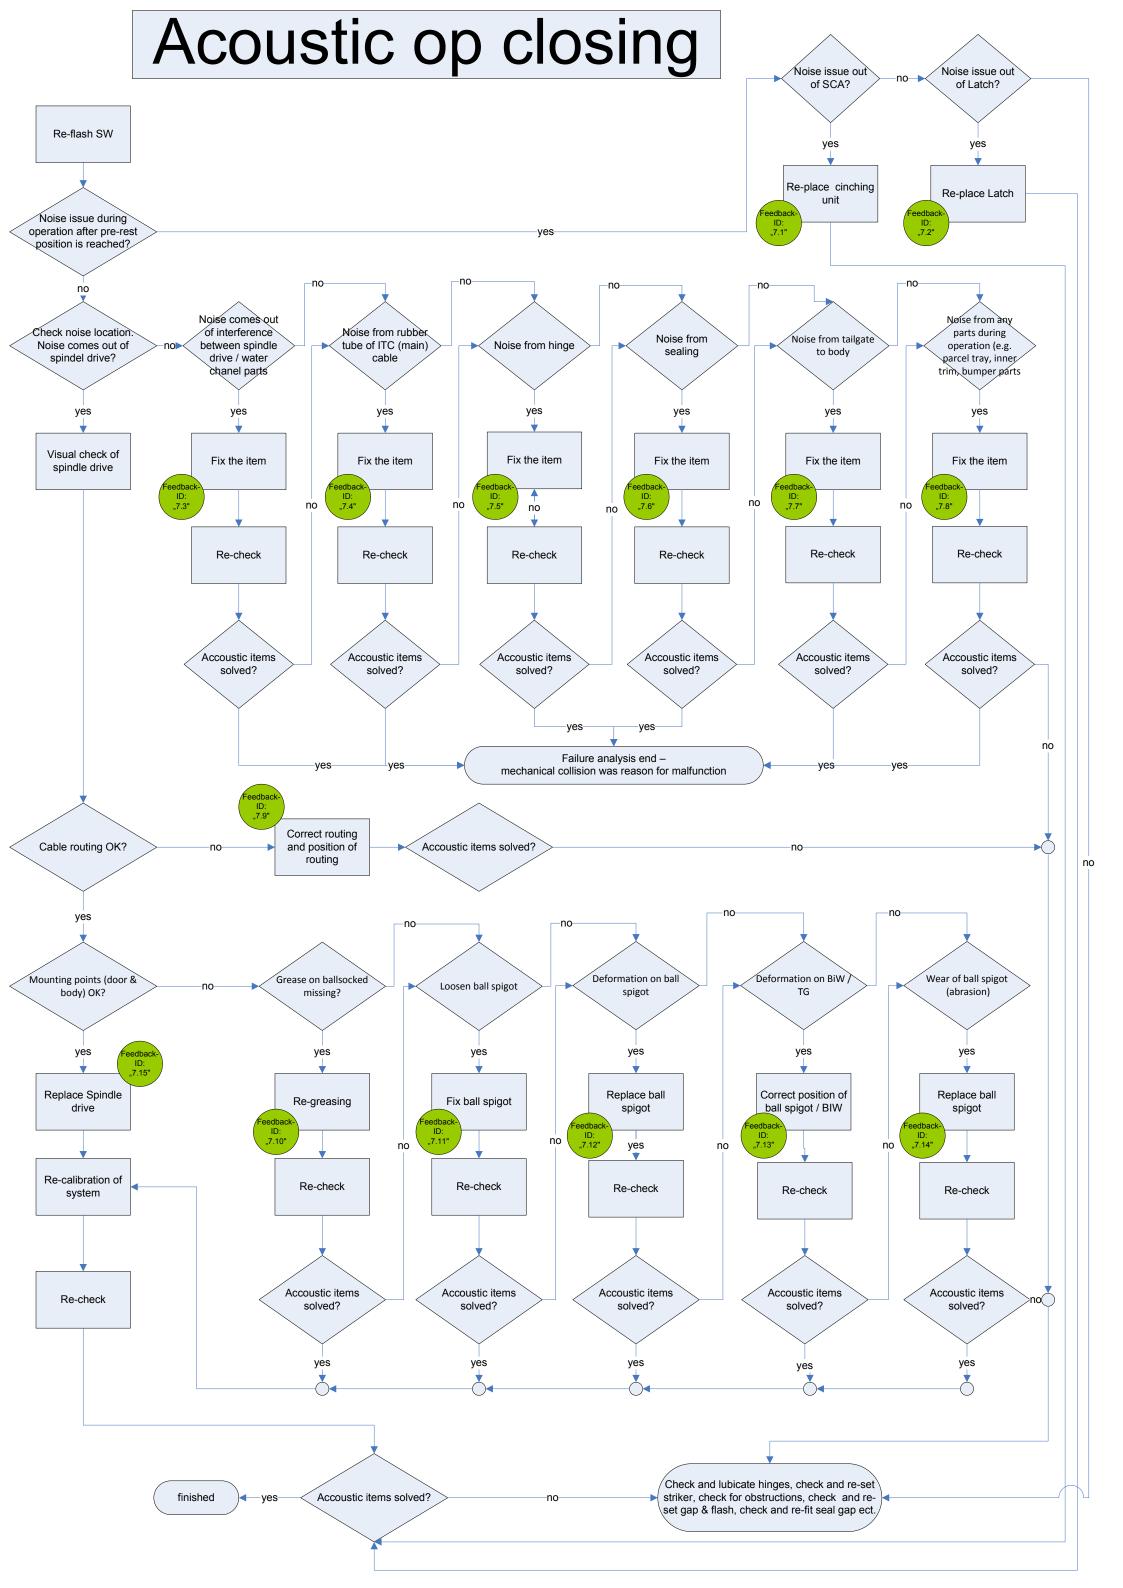

#### Acoustic op opening

## Partly op closing

#### Cinching

6.6.4 Check for obstructions

6.6.6 Check seal gap