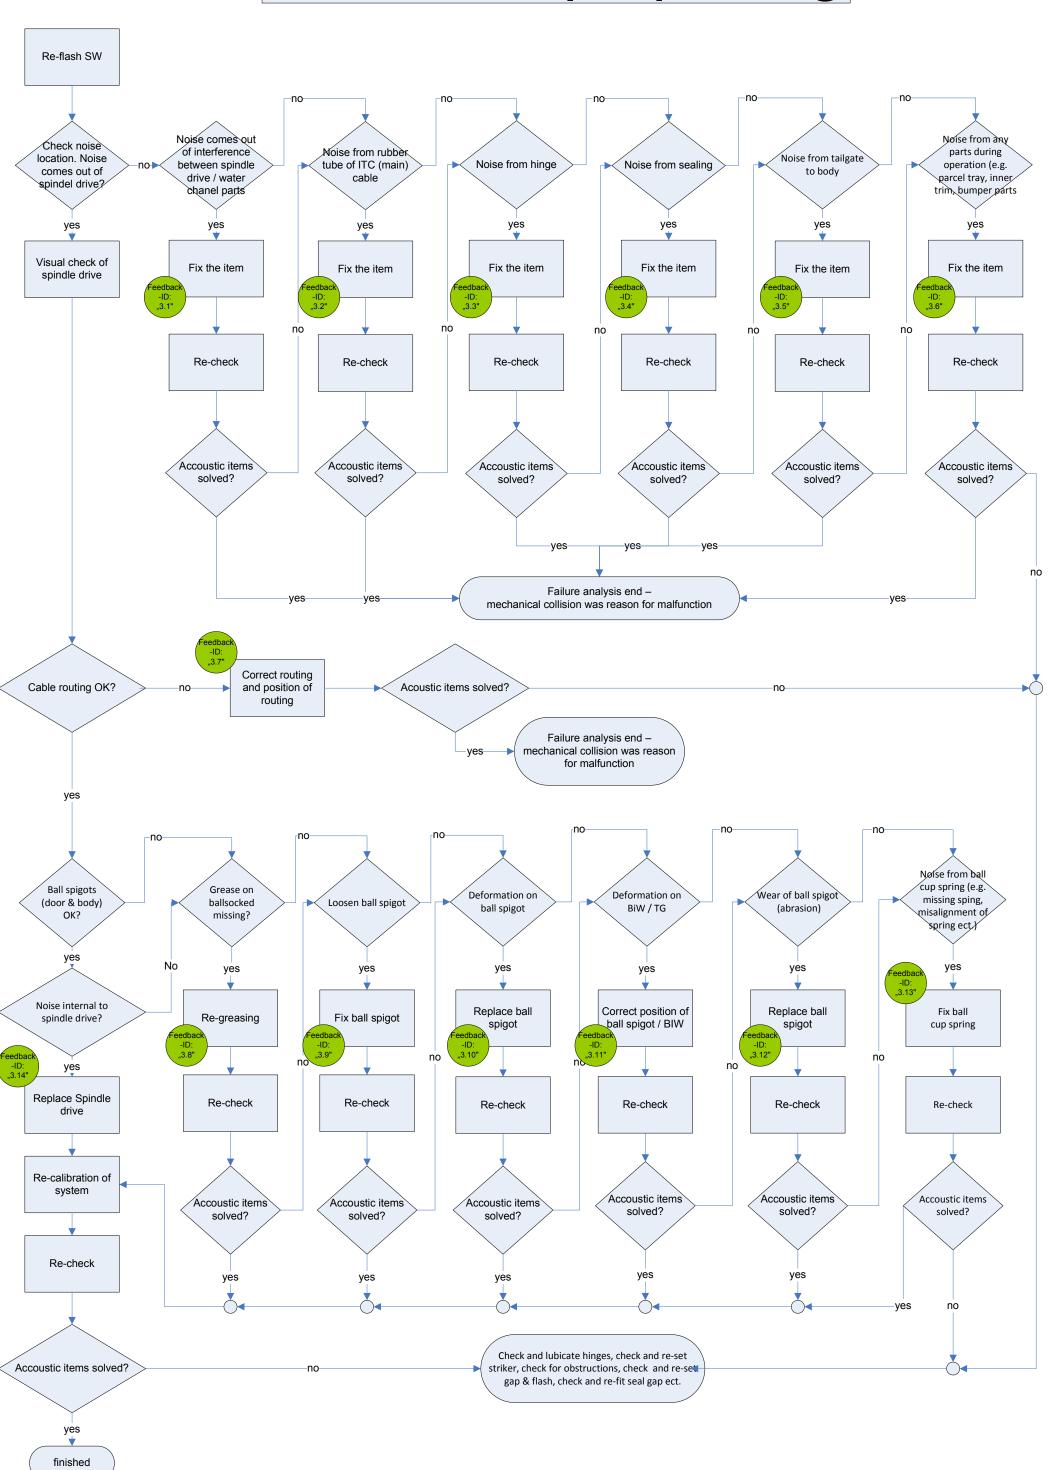

to focus on the correct areas for |

# Power Tailgate Diagnostic

#### Initial

#### Works fine with:

- L405 (Upper Tailgate) - L494

Power tailgate feature has to be fitted



no

Goto "Start failure analysis" (repeat 10 times)

#### Latch state and signaling



Powered latch version Tyco C-114-18063-148 code A n/c GND Signal C (Ajar) Signal B Signal A

# Questionnaire

The following information must be gathered from the customer and fed back to JLR:
Q: Does the problem only occur when car is parked in inclination?
A:

Q: Does the problem only occur under extreme temperature conditions?
A:

Q: Does the problem occur in a certain special context (other than above)?
A:

Q: Does the problem have an intermittent character?
A:

#### DTC's





# Partly op opening



#### Acoustic op opening



### No op closing



## Partly op closing



#### Cinching



6.6.4 Check for obstructions

6.6.6 Check seal gap