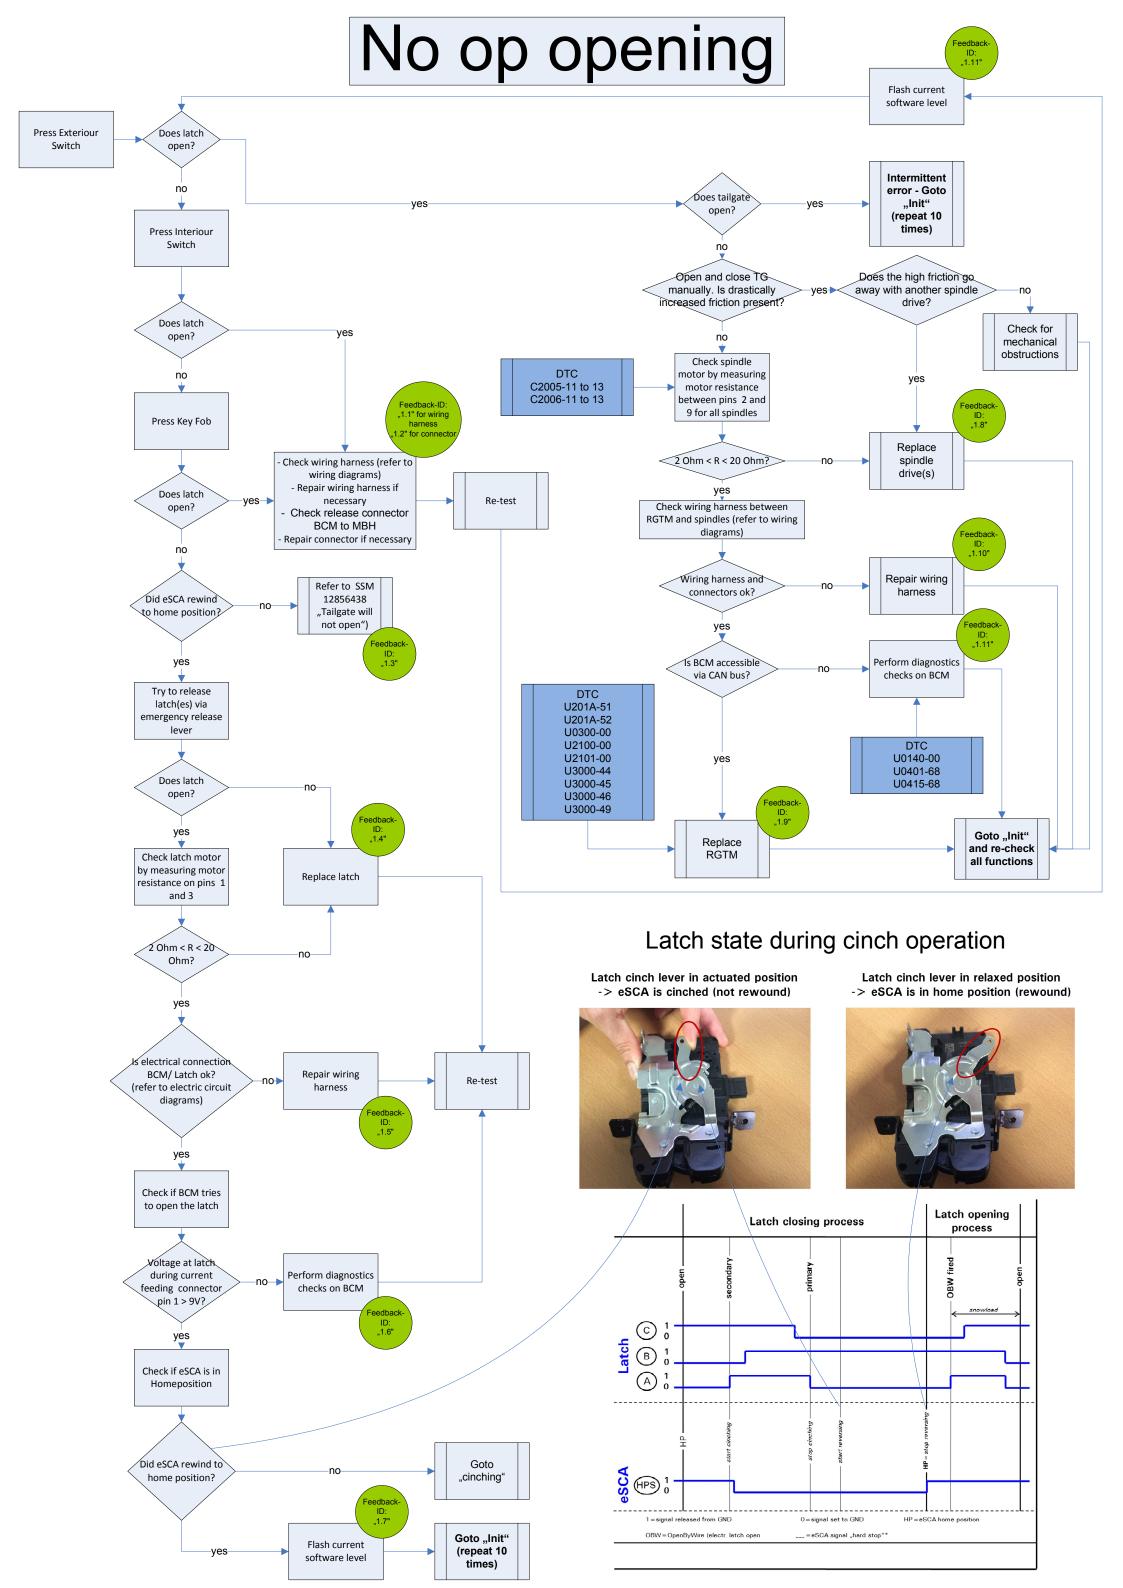

back ID" number as well. This will aid Engineering to focus on the correct areas for |

# Power Tailgate Diagnostic

#### Initial

#### Works fine with:

- L405 (Upper Tailgate) - L494

Power tailgate feature has to be fitted



no

Goto "Start failure analysis" (repeat 10 times)

#### Latch state and signaling



Powered latch version Tyco C-114-18063-148 code A n/c GND Signal C (Ajar) Signal B Signal A

# Questionnaire

The following information must be gathered from the customer and fed back to JLR:
Q: Does the problem only occur when car is parked in inclination?
A:

Q: Does the problem only occur under extreme temperature conditions?
A:

Q: Does the problem occur in a certain special context (other than above)?
A:

Q: Does the problem have an intermittent character?
A:

#### DTC's





# Partly op opening



#### Acoustic op opening



### No op closing



## Partly op closing



#### Cinching



6.6.4 Check for obstructions

6.6.6 Check seal gap