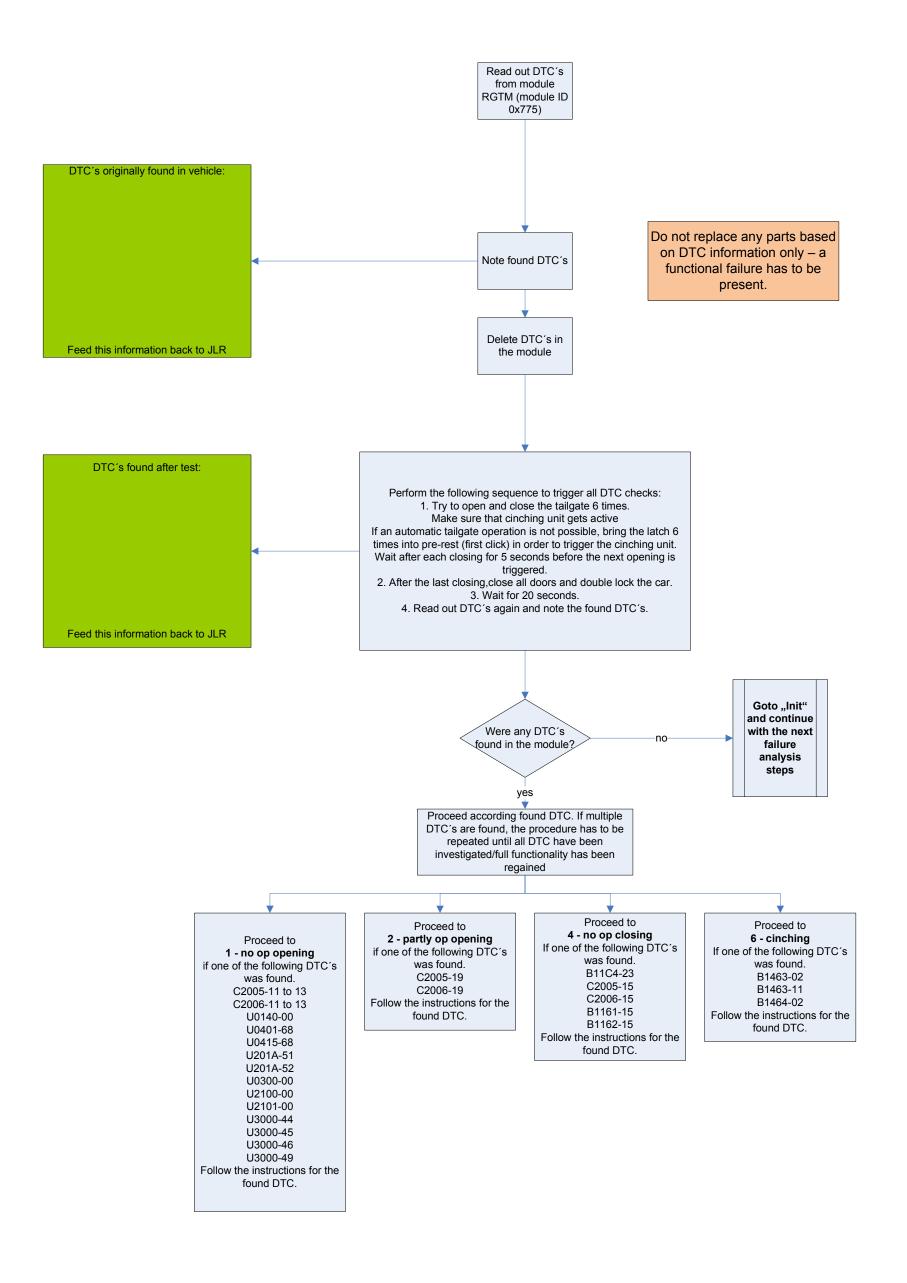

edback ID" number as well. This will aid Engineering to focus on the correct areas for |

# Power Tailgate Diagnostic

#### Initial

#### Works fine with:

- L405 (Upper Tailgate) - L494

Power tailgate feature has to be fitted



no

Goto "Start failure analysis" (repeat 10 times)

#### Latch state and signaling



Powered latch version Tyco C-114-18063-148 code A n/c GND Signal C (Ajar) Signal B Signal A

# Questionnaire

The following information must be gathered from the customer and fed back to JLR:
Q: Does the problem only occur when car is parked in inclination?
A:

Q: Does the problem only occur under extreme temperature conditions?
A:

Q: Does the problem occur in a certain special context (other than above)?
A:

Q: Does the problem have an intermittent character?
A:

#### DTC's





# Partly op opening



#### Acoustic op opening



### No op closing



## Partly op closing



#### Cinching



6.6.4 Check for obstructions

6.6.6 Check seal gap