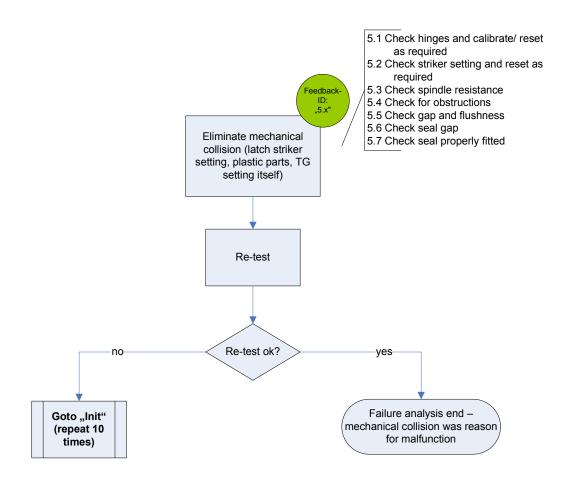

Tailgate Diagnostic

#### Initial

#### Works fine with:

- L405 (Upper Tailgate) - L494

Power tailgate feature has to be fitted



no

Goto "Start failure analysis" (repeat 10 times)

#### Latch state and signaling



Powered latch version Tyco C-114-18063-148 code A n/c GND Signal C (Ajar) Signal B Signal A

# Questionnaire

The following information must be gathered from the customer and fed back to JLR:
Q: Does the problem only occur when car is parked in inclination?
A:

Q: Does the problem only occur under extreme temperature conditions?
A:

Q: Does the problem occur in a certain special context (other than above)?
A:

Q: Does the problem have an intermittent character?
A:

#### DTC's





# Partly op opening



#### Acoustic op opening



### No op closing



## Partly op closing



#### Cinching



6.6.4 Check for obstructions

6.6.6 Check seal gap