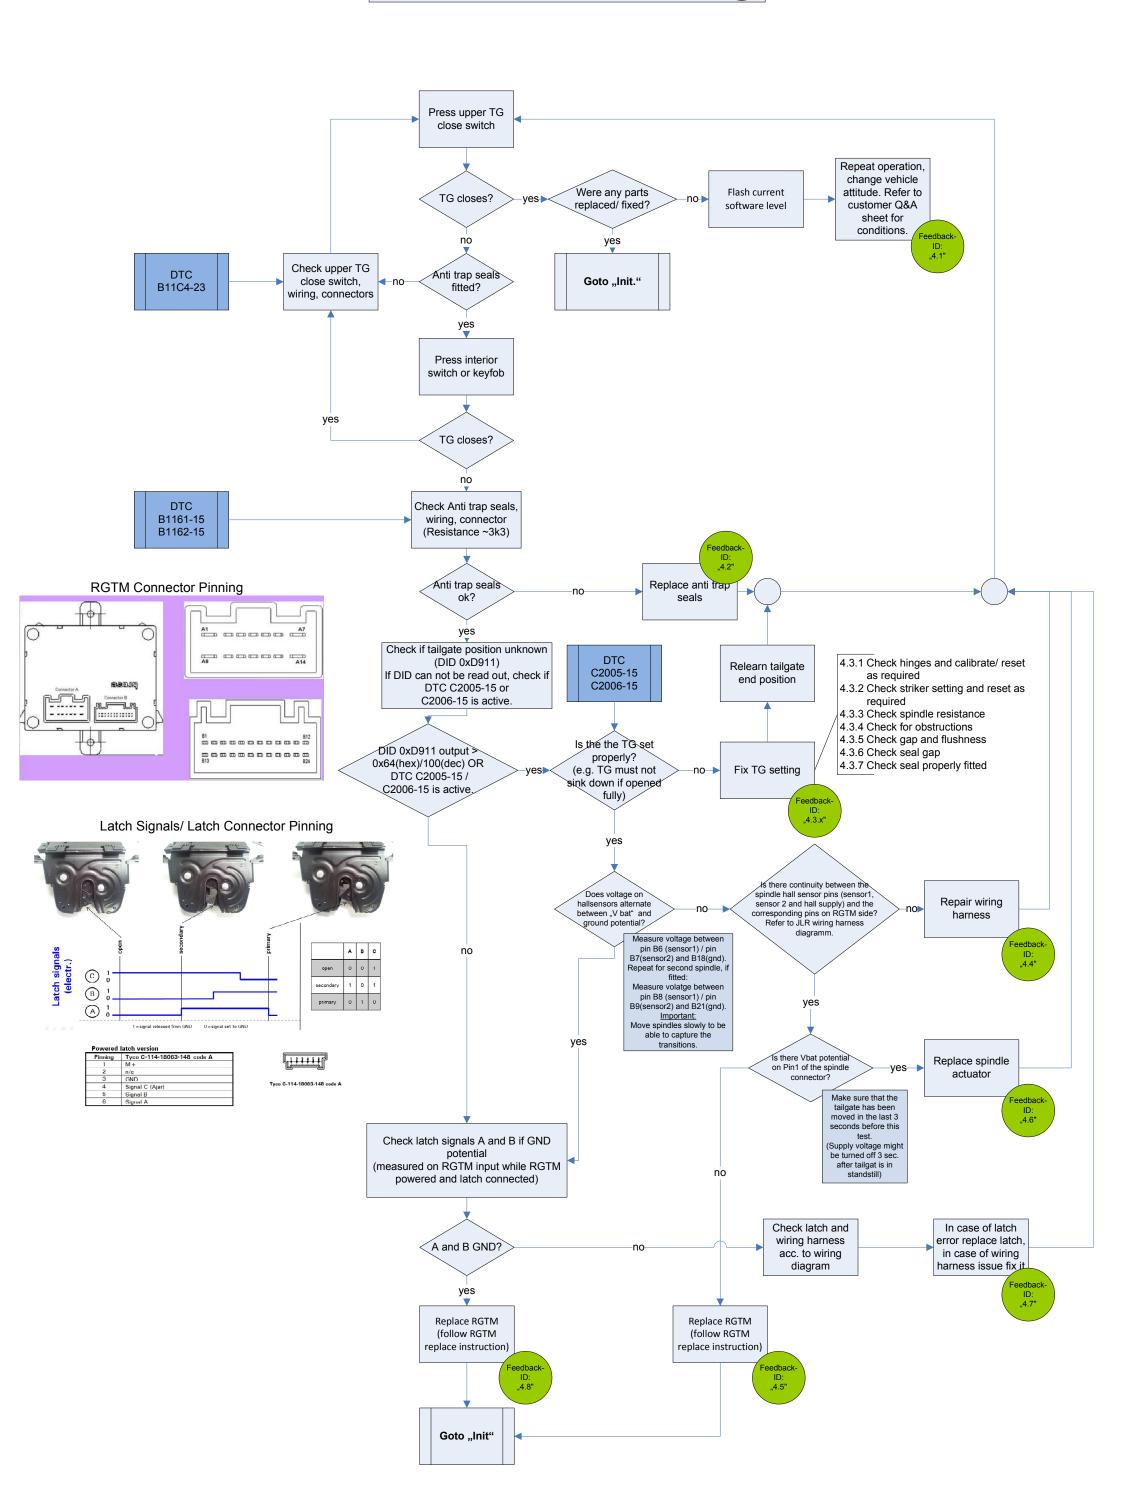

#### Latch state and signaling

Powered latch version Tyco C-114-18063-148 code A n/c GND Signal C (Ajar) Signal B Signal A

#### DTC's