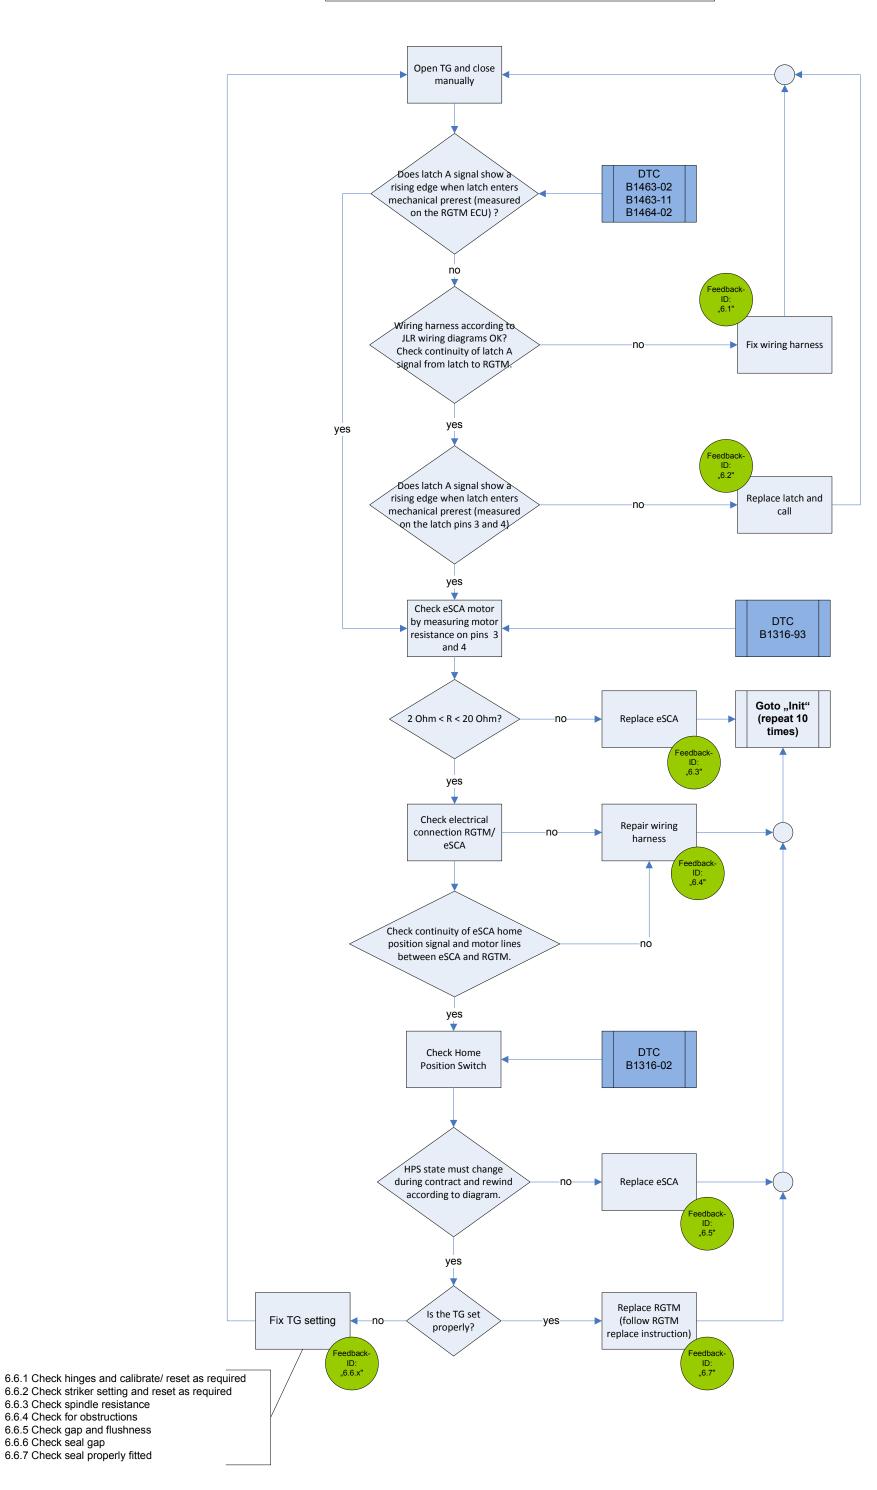

### No op closing

## Partly op closing

#### Cinching

6.6.4 Check for obstructions

6.6.6 Check seal gap