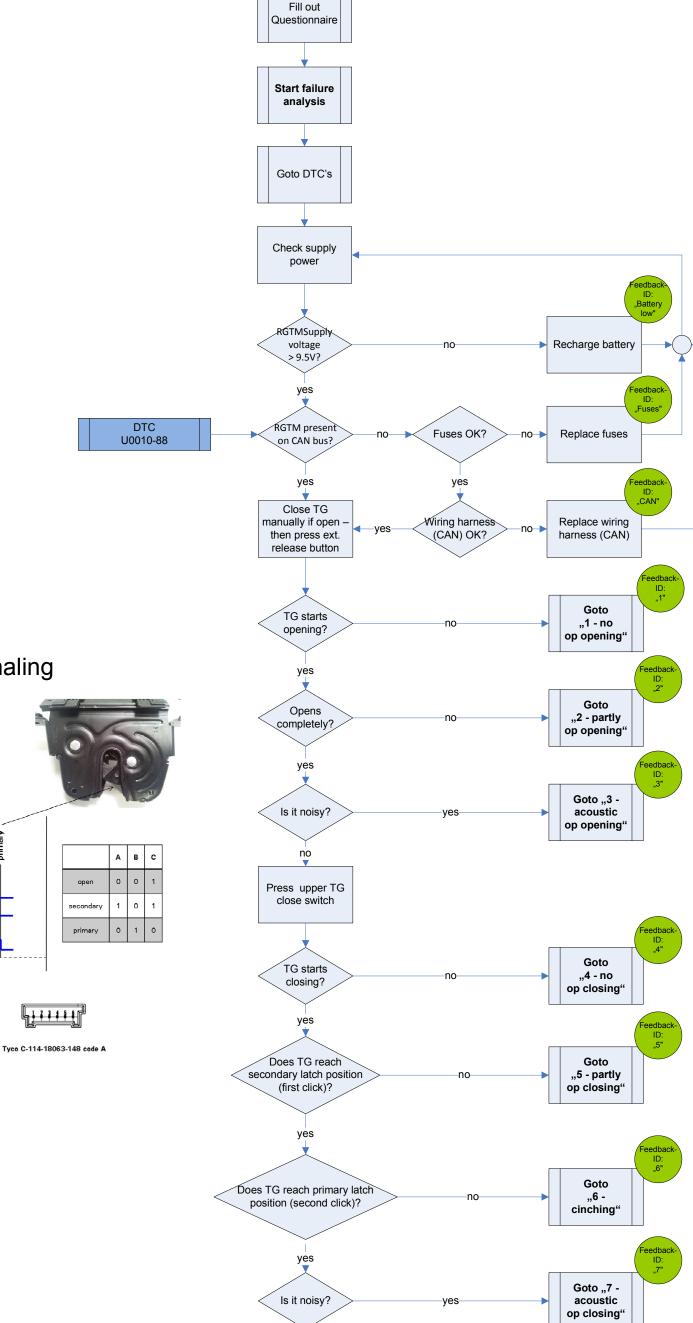

#### Latch state and signaling

Powered latch version Tyco C-114-18063-148 code A n/c GND Signal C (Ajar) Signal B Signal A