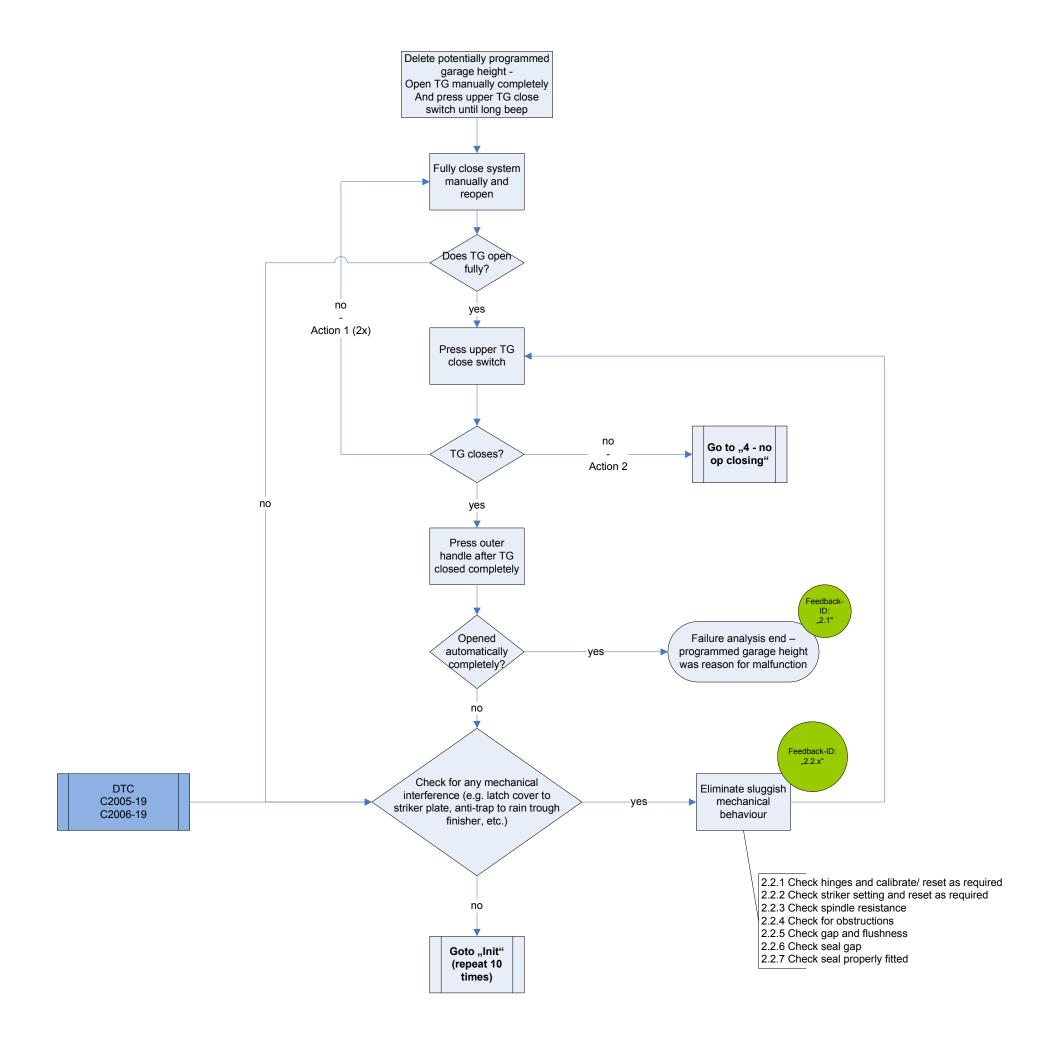

. This will aid Engineering to focus on the correct areas for |

# Power Tailgate Diagnostic

#### Initial

#### Works fine with:

- L405 (Upper Tailgate) - L494

Power tailgate feature has to be fitted



no

Goto "Start failure analysis" (repeat 10 times)

#### Latch state and signaling



Powered latch version Tyco C-114-18063-148 code A n/c GND Signal C (Ajar) Signal B Signal A

# Questionnaire

The following information must be gathered from the customer and fed back to JLR:
Q: Does the problem only occur when car is parked in inclination?
A:

Q: Does the problem only occur under extreme temperature conditions?
A:

Q: Does the problem occur in a certain special context (other than above)?
A:

Q: Does the problem have an intermittent character?
A:

#### DTC's





# Partly op opening



#### Acoustic op opening



### No op closing



## Partly op closing



#### Cinching



6.6.4 Check for obstructions

6.6.6 Check seal gap