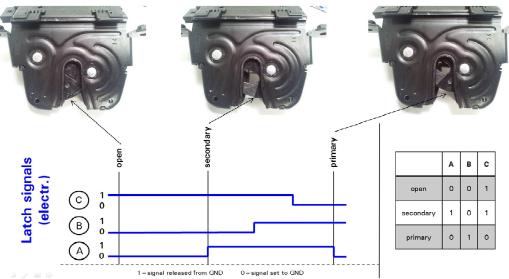

#### Latch state and signaling

Powered latch version Tyco C-114-18063-148 code A n/c GND Signal C (Ajar) Signal B Signal A