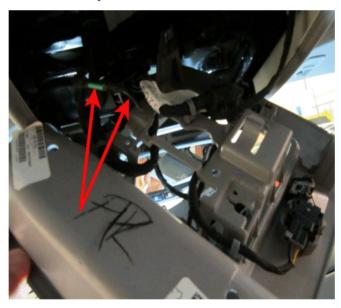

(RPO VYU)

Some owners may question where the blunt cut wires are located for the roof beacon light.

There are two wires located directly above the overhead roof console. Remove the complete overhead roof console and the wires are taped to the harness, as shown below.

**Note:** The roof beacon relay is located directly above the overhead roof console.

3794424