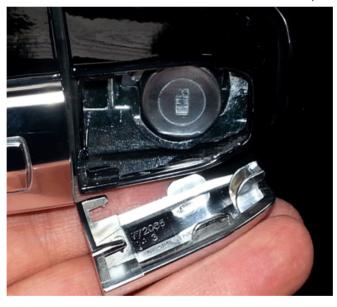

To install or remove the door lock cylinder cover, pull the door handle out and slide the door handle forward, then slide the cover forward to release it or slide the cover rearward to install it. See the pictures below for reference.

3801730

3801734