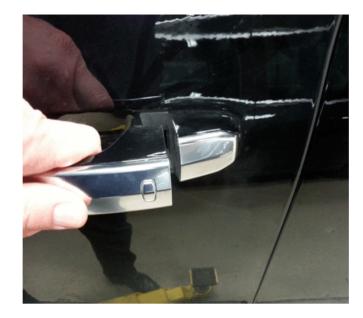

To install or remove the door lock cylinder cover, pull the door handle out and slide the door handle forward, then slide the cover forward to release it or slide the cover rearward to install it. See the pictures below for reference.

3801730

3801734