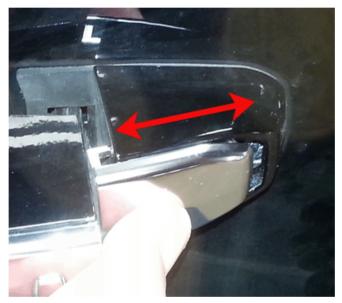

To install or remove the door lock cylinder cover, pull the door handle out and slide the door handle forward, then slide the cover forward to release it or slide the cover rearward to install it. See the pictures below for reference.

3801730

3801734