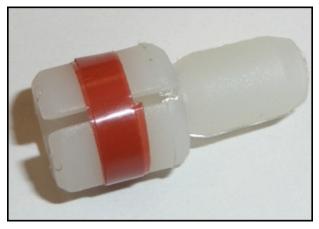

- Using the foil tape (part number AKL.433.014.01) or vinyl tape obtained locally, cut a 55 mm long and 6 mm wide strip.
- Wrap the strip around the center of a new spreader plug (see Fig. 2).

Figure 2 (Adhesive strip shown in red for clarity)