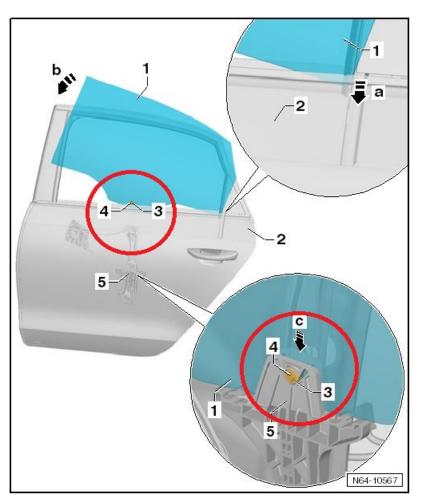

## **Technical Background**

The spreader plug with expanding pin for securing the door glass to the window regulator can wander loose from the glass (see Fig.1 No 3/4). If this occurs the door glass will no longer be secured to the window regulator.

#### Figure 1