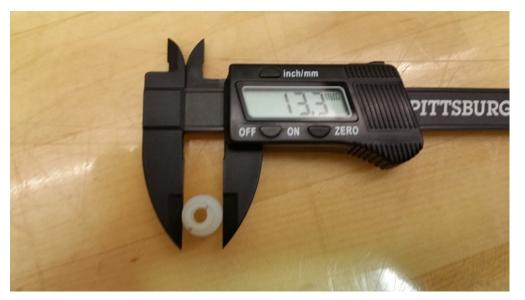

• Measure the diameter of the new plug with the adhesive strip. The diameter must be approximately 13.4 mm (see Fig. 3).

© 2014 Volkswagen Group of America, Inc.

All rights reserved. Information contained in this document is based on the latest information available at the time of printing and is subject to the copyright and other intellectual property rights of Volkswagen Group of America, Inc., its affiliated companies and its licensors. All rights are reserved to make changes at any time without notice. No part of this document may be reproduced, stored in a retrieval system, or transmitted in any form or by any means, electronic, mechanical, photocopying, recording, or otherwise, nor may these materials be modified or reposted to other sites, without the prior expressed written permission of the publisher.

#### Figure 3

• Insert the new plug into the glass using a rotating motion.