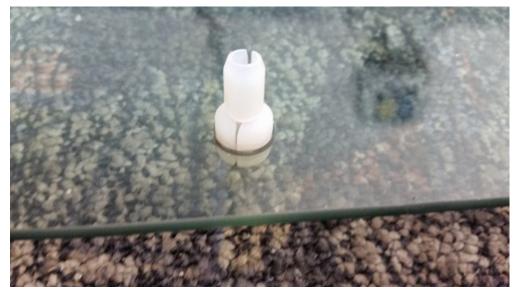

# ETip:

The adhesive strip and spreader plug must be centered in the hole (see Figure 4).

#### Figure 4

© 2014 Volkswagen Group of America, Inc.

Page 4 of 7

- Lock the expanding pin into the spreader plug according to the repair manual, see Repair Manual Group 64 Glass, Window Regulators in Elsa and check for a secure fit.
- Install the rear door glass, see Repair Manual Group 64 Glass, Window Regulators in Elsa.
- Operate the glass full travel at least 3 times to ensure proper operation.
- Install the outer window shaft seal, see Repair Manual Group 64 Glass, Window Regulators in Elsa..
- Install the inner window shaft seal, see Repair Manual Group 64 Glass, Window Regulators in Elsa.
- Install the rear door trim panel, see Repair Manual Group 70 in Elsa.
- Repeat procedure on opposite door.