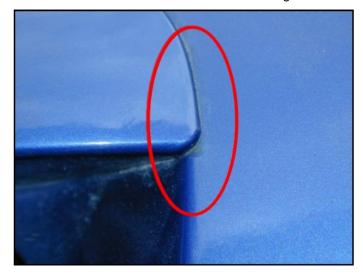

Figure 2 (corrosion on right side of the rear lid / handle)

To determine if this procedure is covered under Warranty, always refer to the *Warranty Policies and Procedures Manual*.

Documentation required per Warranty Policies and Procedures Manual.