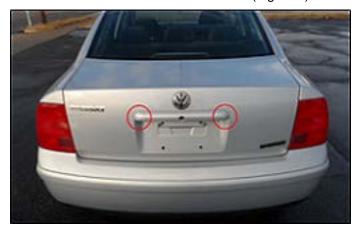

#### **Corrosion Around Handle On Rear Lid**

Corrosion where handle contacts rear lid (Figure 1).

Figure 1 (rear lid handle)

Corrosion on the contact area of the left and right sides of the rear lid / handle (Figure 2).