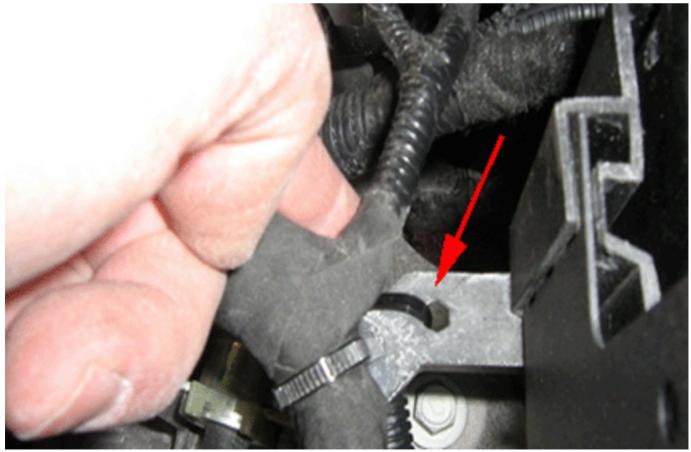

4. Tie strap the new cord to the existing hole on the battery tray while routing the cord underneath the ECM harness as shown in the illustration above.

3721569

5. Route the remainder portion of the cord exiting between the high and low beam headlamp as shown in the illustration above.