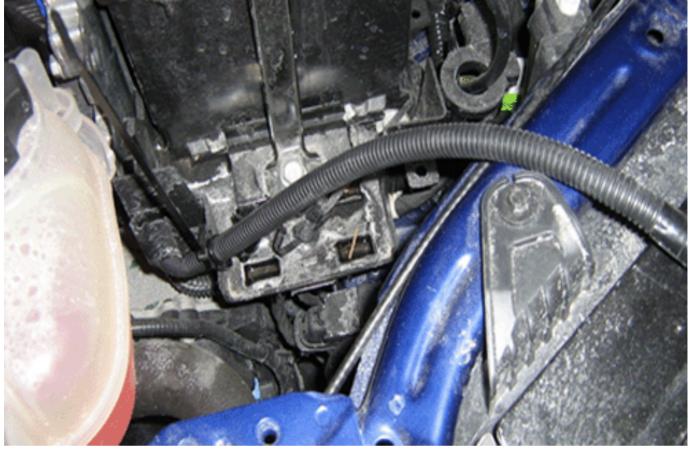

4. Tie strap the new cord to the existing hole on the battery tray while routing the cord underneath the ECM harness as shown in the illustration above.

3721569

5. Route the remainder portion of the cord exiting between the high and low beam headlamp as shown in the illustration above.