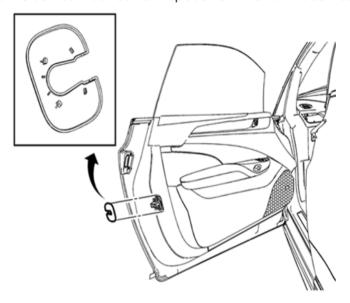

3711995

If the door striker tangs are present, or if you have just replaced the striker with the proper design part, refer to Front Side Door Latch Striker Cover Replacement in SI for proper installation of the cover(s).