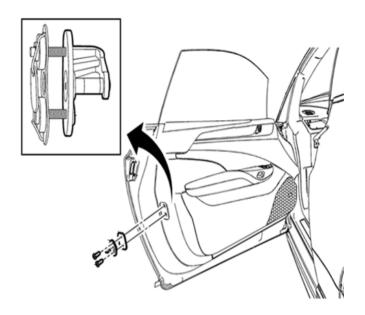

3711995

If the door striker tangs are present, or if you have just replaced the striker with the proper design part, refer to Front Side Door Latch Striker Cover Replacement in SI for proper installation of the cover(s).