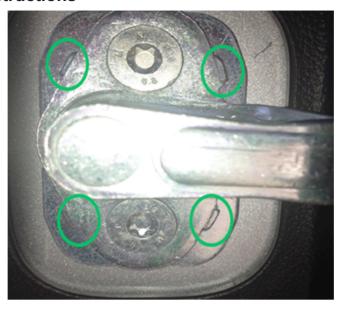

## **Recommendation/Instructions**

3711980

Inspect the front door strikers to make sure they are the design intent strikers that contain four tangs (circled above) that properly retain the covers. An example of the wrong design striker (with the tangs missing) is shown in the graphic below.