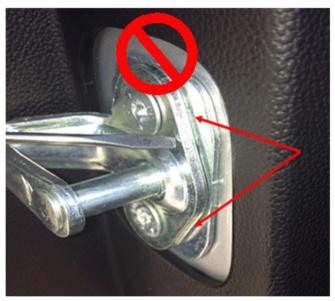

## **Recommendation/Instructions**

3711980

Inspect the front door strikers to make sure they are the design intent strikers that contain four tangs (circled above) that properly retain the covers. An example of the wrong design striker (with the tangs missing) is shown in the graphic below.