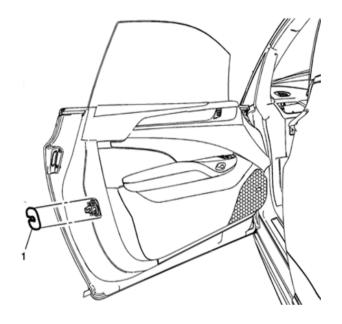

## PRELIMINARY INFORMATION

Subject: Front Door Striker Cover Not Staying Secure to Striker, Falls Off

Models: 2014 Cadillac ELR

Condition/Concern

3711977

Some customers may comment that the driver and/or passenger door striker cover (1) falls off.