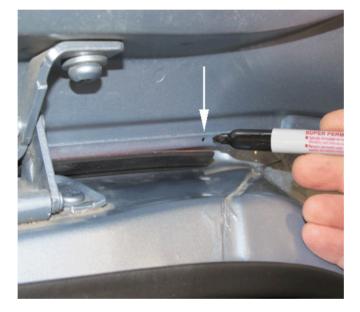

2. Clean the surface on the hem flange side of the liftgate panel to remove all debris.

2898730

2898723

2898724

3. Measure and mark the distance of 57 mm (2.24 in) from the form change on the right side of the upper liftgate as shown in the illustrations above. make sure the edge of the sealing strip is even with the edge of the hem flange when installing the seal.