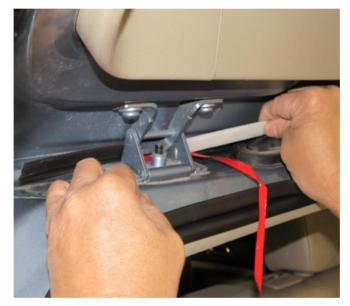

**Important:** When installing the seal, **DO NOT** peel the adhesive backing off all at once. Peel as you apply the seal following the hem edge.

2898893

2898894

4. Using a plastic trim stick, push on the seal to ensure the adhesive makes a tight bond. Also, it will help apply and follow the hem edge behind the hinges and structure as shown in the illustrations above.