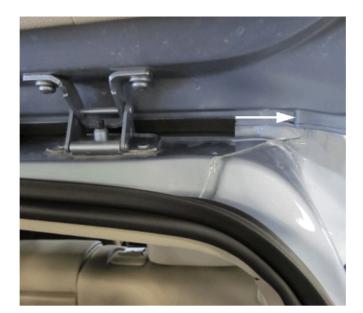

2. Clean the surface on the hem flange side of the liftgate panel to remove all debris.

2898730

2898723

2898724

3. Measure and mark the distance of 57 mm (2.24 in) from the form change on the right side of the upper liftgate as shown in the illustrations above. make sure the edge of the sealing strip is even with the edge of the hem flange when installing the seal.