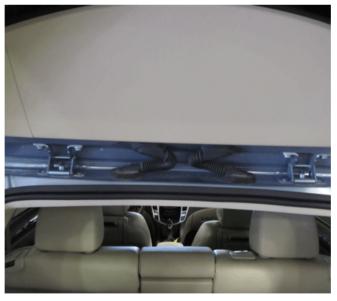

## **Condition/Concern**

Some customers may comment on a loud wind noise from the rear of the vehicle while traveling at highway speeds. The wind noise may be due to a gap between the upper edge of the liftgate and the roof panel.

#### **Recommendation/Instructions**

Install the new service liftgate seal to the underside of the liftgate. Follow the procedure below for installing the new liftgate seal.

1. Open the liftgate in the full open position.