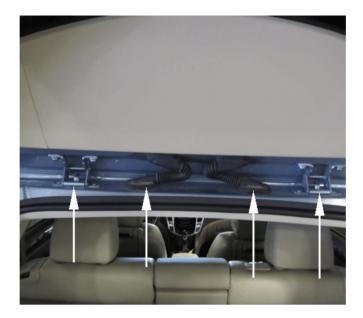

**Important:** When installing the seal, **DO NOT** peel the adhesive backing off all at once. Peel as you apply the seal following the hem edge.

2898893

2898894

4. Using a plastic trim stick, push on the seal to ensure the adhesive makes a tight bond. Also, it will help apply and follow the hem edge behind the hinges and structure as shown in the illustrations above.