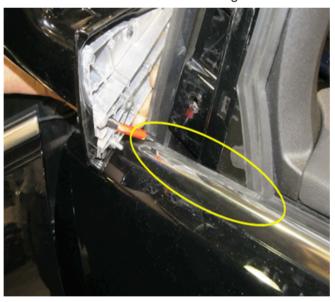

2878168

- 3. Ensure that the lower portion of the mirror gasket and the belt molding seal are properly positioned across the mirror opening.
- 4. Reinstall the left outside rearview mirror. Refer to Outside Rearview Mirror Replacement in SI.
- 5. Verify the noise condition has been eliminated.