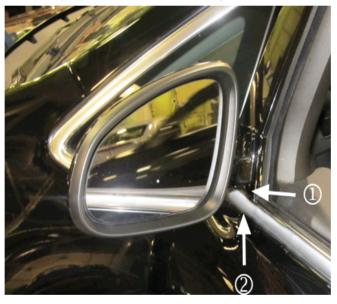

2878162

The cause of this condition may be an interference between the outside rearview mirror body (1) and the door belt line molding (2).