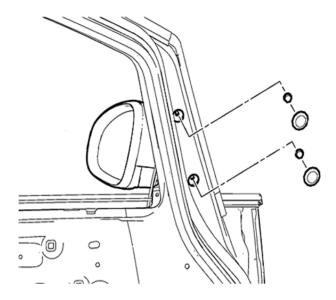

## Recommendation/Instructions

Re-seat the door belt molding and/or reposition the outside rearview mirror as necessary following the steps below:

2878167

**Note:** It is not necessary to remove the front side door trim panel when only partially removing the mirror.

- 1. Leaving the electrical harness attached, remove the bolts from the left outside rearview mirror and position it away from the door frame. Refer to Outside Rearview Mirror Replacement in SI.
- 2. Firmly press down and inboard across the front of the belt molding to ensure it is fully seated on the door.