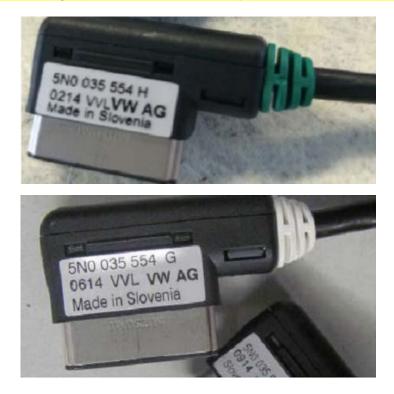

## November 14, 2014: Update to Information.

For the A7 Golf/GTI the MDI cables <u>are not</u> the same as the ones used in the A6 Platform. Below you can see it is easy to tell the difference. If the vehicle is found to have a white collar cable, the correct cable will need to be used. Refer to ETKA for the correct cable needed depending on the device being used.