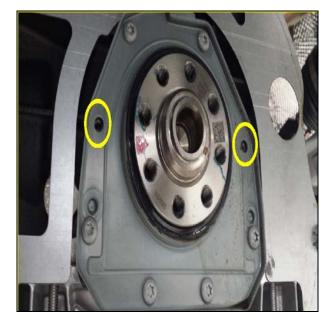

## 2014-2015 Jetta, Passat, Beetle 1.8L/2.0L (engine codes CPRA, CPKA, CPPA, CPLA) – Rear Main Seal Bolts Missing

There are <u>no bolts</u> installed at the 9 and 3 o'clock positions from the factory. <u>No bolts</u> need to be installed in these locations while performing repairs. See photos for reference.