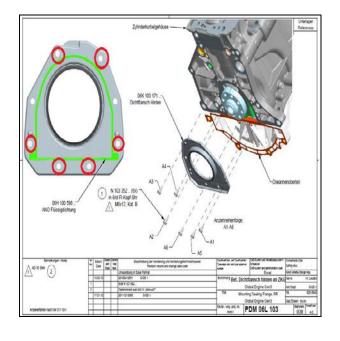

## 2014-2015 Jetta, Passat, Beetle 1.8L/2.0L (engine codes CPRA, CPKA, CPPA, CPLA) – Rear Main Seal Bolts Missing

There are <u>no bolts</u> installed at the 9 and 3 o'clock positions from the factory. <u>No bolts</u> need to be installed in these locations while performing repairs. See photos for reference.