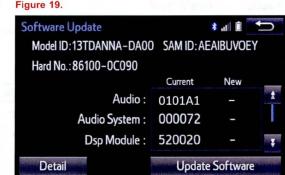

#### NOTE

If software has been detected properly, a "New software was found." pop-up will be displayed.

Figure 12.

8. Verify that the new software is up-to-date on the *Software Update* screen.

Figure 13.

## Software Update (Continued)

Table 2. Software Version Information

|              | Entune™            |                | Entune™ Plus       |                | Entune™ Premium    |                |
|--------------|--------------------|----------------|--------------------|----------------|--------------------|----------------|
| Туре         | Current<br>Version | New<br>Version | Current<br>Version | New<br>Version | Current<br>Version | New<br>Version |
| Audio        | 010169<br>010173   | 010179         | 010171<br>01017C   | 010183         | 010185<br>010195   | 0101A1         |
| Audio System | 000072             |                | 000072             | _              | 000072             | -              |
| Dsp Module   | 420020             | -              | 520020             | -              | 520020             | -              |
| Sub          | 010001             | -              | 010001             | -              | 010001             | -              |
| Can          | 130209             | _              | 130209             | -              | 130209             | -              |