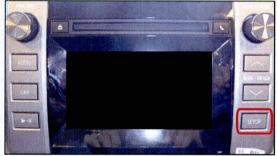

### Software Update (Continued)

- 4. Go to the Setup screen.
  - A. For Entune:

Press the SETUP button on the panel.

Figure 3.

Figure 4.

B. For Entune Plus / Entune Premium:

Press the APPS button on the panel.