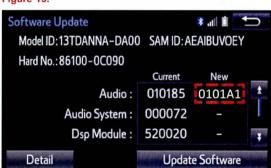

#### NOTE

If software has been detected properly, a "New software was found." pop-up will be displayed.

Figure 12.

8. Verify that the new software is up-to-date on the *Software Update* screen.

Figure 13.

## Software Update (Continued)

Table 2. Software Version Information

|              | Entune™            |                | Entune™ Plus       |                | Entune™ Premium    |                |
|--------------|--------------------|----------------|--------------------|----------------|--------------------|----------------|
| Туре         | Current<br>Version | New<br>Version | Current<br>Version | New<br>Version | Current<br>Version | New<br>Version |
| Audio        | 010169<br>010173   | 010179         | 010171<br>01017C   | 010183         | 010185<br>010195   | 0101A1         |
| Audio System | 000072             |                | 000072             | _              | 000072             | -              |
| Dsp Module   | 420020             | -              | 520020             | -              | 520020             | -              |
| Sub          | 010001             | -              | 010001             | -              | 010001             | -              |
| Can          | 130209             | _              | 130209             | -              | 130209             | -              |