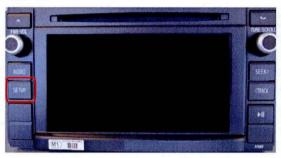

### Software Update (Continued)

- 4. Go to the Setup screen.
  - A. For Entune:

Press the SETUP button on the panel.

Figure 3.

Figure 4.

B. For Entune Plus / Entune Premium:

Press the APPS button on the panel.