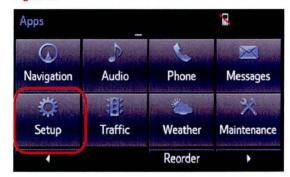

## Software Update (Continued)

Select Setup on the Apps screen.

Figure 8.

5. Select General on the Setup screen.

Figure 9.

6. Select Software Update from the list on the General Settings screen.