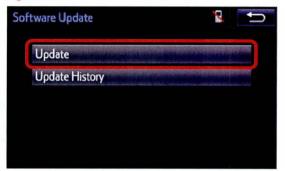

### Software Update (Continued)

7. Select Update on the Software Update screen.

Figure 11.