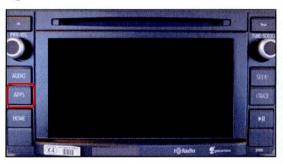

### Software Update (Continued)

- 4. Go to the Setup screen.
  - A. For Entune:

Press the SETUP button on the panel.

Figure 3.

Figure 4.

B. For Entune Plus / Entune Premium:

Press the APPS button on the panel.