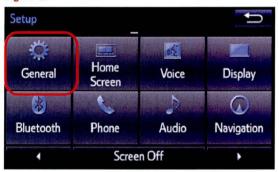

## Software Update (Continued)

Select Setup on the Apps screen.

Figure 8.

5. Select General on the Setup screen.

Figure 9.

6. Select Software Update from the list on the General Settings screen.