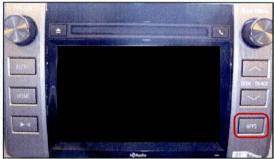

### Software Update (Continued)

- 4. Go to the Setup screen.
  - A. For Entune:

Press the SETUP button on the panel.

Figure 3.

Figure 4.

B. For Entune Plus / Entune Premium:

Press the APPS button on the panel.