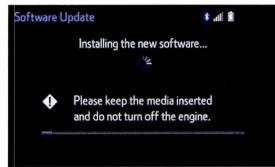

#### Software Update (Continued)

11. The unit begins installation. The update will take about 10 minutes.

#### NOTE

- Do NOT turn off the engine or ACC before the software is ready for updating.
- Do NOT pull the USB Drive SST out of the vehicle USB port.

Figure 16.