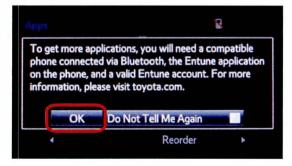

|---------|--------------|--------------|----------------------------------|--|--|
| 4Runner | N/A          | N/A          | 57079<br>57080<br>57085          |  |  |
| Sequoia | 57096        | 57097        | 57099<br>570A1                   |  |  |
| Tacoma  | Tacoma 57089 |              | 57092<br>57094                   |  |  |
| Tundra  | Tundra 57067 |              | 57072<br>57073<br>57074<br>57075 |  |  |

- 2. Start the engine.
- 3. Insert the USB Drive SST into the vehicle USB port.

### Software Update (Continued)

- 4. Go to the Setup screen.
  - A. For Entune:

Press the SETUP button on the panel.

Figure 3.



Figure 4.



B. For Entune Plus / Entune Premium:

Press the APPS button on the panel.

Figure 5.



Figure 6.



NOTE

If Entune pop-up displays, select OK.

Figure 7.





## Software Update (Continued)

Select Setup on the Apps screen.

Figure 8.



5. Select General on the Setup screen.

Figure 9.



6. Select Software Update from the list on the General Settings screen.

#### HINT

Scroll down the list until Software Update is displayed.

Figure 10.



### Software Update (Continued)

7. Select Update on the Software Update screen.

Figure 11.



#### NOTE

If software has been detected properly, a "New software was found." pop-up will be displayed.

Figure 12.



8. Verify that the new software is up-to-date on the *Software Update* screen.

Figure 13.



## Software Update (Continued)

Table 2. Software Version Information

|              | Entune™            |                | Entune™ Plus       |                | Entune™ Premium    |