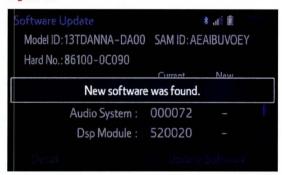

#### NOTE

If software has been detected properly, a "New software was found." pop-up will be displayed.

Figure 12.

8. Verify that the new software is up-to-date on the *Software Update* screen.

Figure 13.