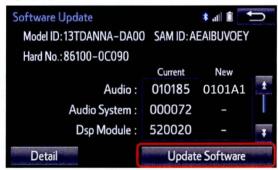

#### NOTE

If software has been detected properly, a "New software was found." pop-up will be displayed.

Figure 12.

8. Verify that the new software is up-to-date on the *Software Update* screen.

Figure 13.

## Software Update (Continued)

Table 2. Software Version Information

|              | Entune™            |                | Entune™ Plus       |                | Entune™ Premium    |                |
|--------------|--------------------|----------------|--------------------|----------------|--------------------|----------------|
| Туре         | Current<br>Version | New<br>Version | Current<br>Version | New<br>Version | Current<br>Version | New<br>Version |
| Audio        | 010169<br>010173   | 010179         | 010171<br>01017C   | 010183         | 010185<br>010195   | 0101A1         |
| Audio System | 000072             |                | 000072             | _              | 000072             | -              |
| Dsp Module   | 420020             | -              | 520020             | -              | 520020             | -              |
| Sub          | 010001             | -              | 010001             | -              | 010001             | -              |
| Can          | 130209             | _              | 130209             | -              | 130209             | -              |

9. Select *Update Software* on the *Software Update* screen.

Figure 14.

10. Select Yes on the "Would you like to start the software update?" pop-up.

Figure 15.

TOYOTA T-SB-0006-14 January 21, 2014 Page 8 of 9