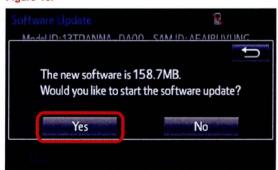

9. Select *Update Software* on the *Software Update* screen.

Figure 14.

10. Select Yes on the "Would you like to start the software update?" pop-up.

Figure 15.

TOYOTA T-SB-0006-14 January 21, 2014 Page 8 of 9