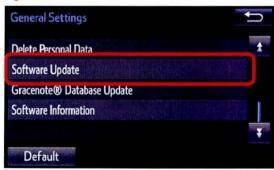

## Software Update (Continued)

Select Setup on the Apps screen.

Figure 8.

5. Select General on the Setup screen.

Figure 9.

6. Select Software Update from the list on the General Settings screen.

#### HINT

Scroll down the list until Software Update is displayed.

Figure 10.