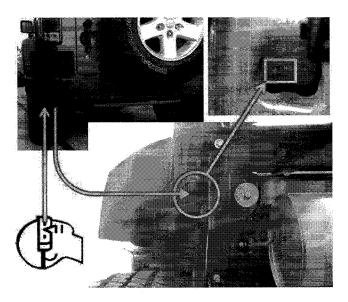

#### REPAIR PROCEDURE:

- 1. On the left rear corner of the vehicle, behind the wheel, next to the frame, using a flash light, look in the hole identified in (Fig. 1).
- 2. Inspect the Julian date on the left rear close out panel (Fig. 1) and (Fig. 2).
- 3. Was the Julian date 205 ? (Fig. 2)
  - a. YES>>> Contact your Area Manager or Business Center Customer Relations/Warranty Manager for buy back instructions.
  - b. NO>>> This bulletin does not apply. Return vehicle to stock or customer.

Fig. 1 Left Rear Close Out Panel Inspection

Fig. 2 Julian Date