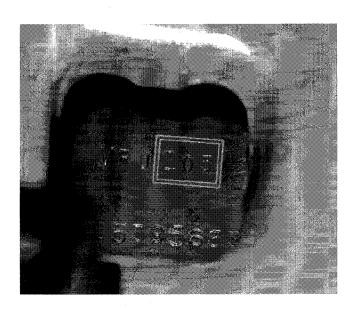

#### REPAIR PROCEDURE:

- 1. On the left rear corner of the vehicle, behind the wheel, next to the frame, using a flash light, look in the hole identified in (Fig. 1).
- 2. Inspect the Julian date on the left rear close out panel (Fig. 1) and (Fig. 2).
- 3. Was the Julian date 205 ? (Fig. 2)
  - a. YES>>> Contact your Area Manager or Business Center Customer Relations/Warranty Manager for buy back instructions.
  - b. NO>>> This bulletin does not apply. Return vehicle to stock or customer.

Fig. 1 Left Rear Close Out Panel Inspection

Fig. 2 Julian Date