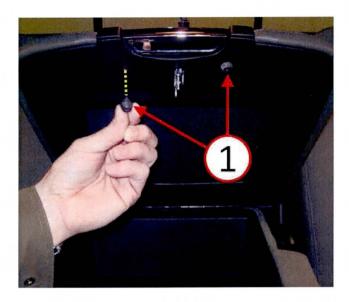

#### **REPAIR PROCEDURE:**

1. Replace both front center seat armrest storage compartment lid bumpers (Fig. 1).

Fig. 1 Armrest Lid Bumper Replacement

1 - Armrest Lid Bumpers

Verify that the front center seat armrest storage compartment lid latches properly (Fig. 2).