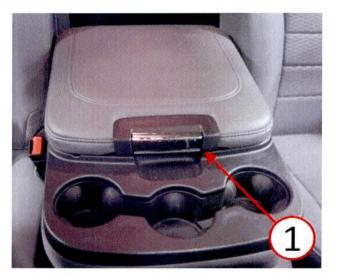

10XX) equipped with 40/20/40 Split Bench Seat (Sales Codes CBE).

#### SYMPTOM/CONDITION:

Front center seat armrest storage compartment lid is difficult to latch due to hard lid bumpers.

#### DIAGNOSIS:

If the customer describes the symptom, perform the Repair Procedure.

#### PARTS REQUIRED:

| Qty. | Part No.   | Description                   |
|------|------------|-------------------------------|
| 1    | 68238615AA | BUMPER - Seat Armrest Lid Kit |

#### NOTE: Two armrest lid bumpers are contained within the kit.

#### **REPAIR PROCEDURE:**

1. Replace both front center seat armrest storage compartment lid bumpers (Fig. 1).



Fig. 1 Armrest Lid Bumper Replacement

1 - Armrest Lid Bumpers

Verify that the front center seat armrest storage compartment lid latches properly (Fig. 2).



Fig. 2 Armrest Lid

1 - Armrest Lid

## POLICY:

Reimbursable within the provisions of the warranty.

### TIME ALLOWANCE:

| Labor Operation<br>No: | Description                                            | Skill Category                        | Amount   |
|------------------------|--------------------------------------------------------|---------------------------------------|----------|
| 23-14-15-91            | Armrest / Lid, Bumpers - Replace (1 -<br>Semi-Skilled) | 6 - Electrical<br>And Body<br>Systems | 0.2 Hrs. |

## FAILURE CODE:

| ZZ | Service Action |  |
|----|----------------|--|
|----|----------------|--|