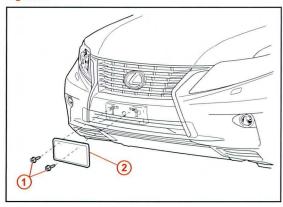

#### Installation Procedure (Continued)

3. Install the mounting bracket to the front bumper cover (holes "A") using the 2 supplied self-tapping screws.

#### NOTE

Be sure to tighten both the driver side and passenger side screws.

4. Install the front license plate to the mounting bracket using 2 non-corroding bolts with the following dimensions:

Nominal Length: 15.0 mm (0.59 in.) Diameter: 6.0 mm (0.24 in.)

Figure 2.

| 1 | Bolts               |  |
|---|---------------------|--|
| 2 | Front License Plate |  |

Figure 3.

| 1 | Nominal Length |
|---|----------------|
| 2 | Diameter       |