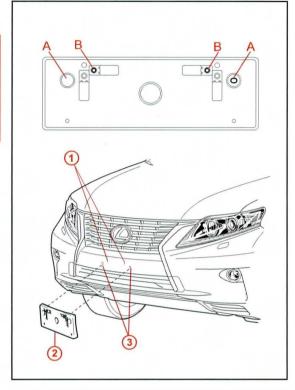

#### Installation Procedure

1. Align holes "A" of the mounting bracket with the dimples on the front bumper cover. Mark the location of holes "B" on the front bumper cover.

## NOTE

- Holes "A" are used to install the mounting bracket to the bumper cover.
- Holes "B" are used to install the front license plate to the mounting bracket.

Figure 1.

| 1 | Mark and Drill Holes |  |
|---|----------------------|--|
| 2 | Mounting Bracket     |  |
| 3 | Dimples              |  |

2. Drill 2 relief holes with a diameter of 11.0 mm (0.43 in.) at the marks on the front bumper cover (holes "B") to prevent the license plate retaining bolt ends from contacting the cover.

### NOTICE

Do NOT drill into the dimples on the front bumper cover.