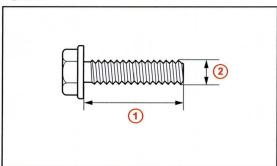

#### NOTE

Be sure to tighten both the driver side and passenger side screws.

4. Install the front license plate to the mounting bracket using 2 non-corroding bolts with the following dimensions:

Nominal Length: 15.0 mm (0.59 in.) Diameter: 6.0 mm (0.24 in.)

Figure 2.

| 1 | Bolts               |  |
|---|---------------------|--|
| 2 | Front License Plate |  |

Figure 3.

| 1 | Nominal Length |
|---|----------------|
| 2 | Diameter       |