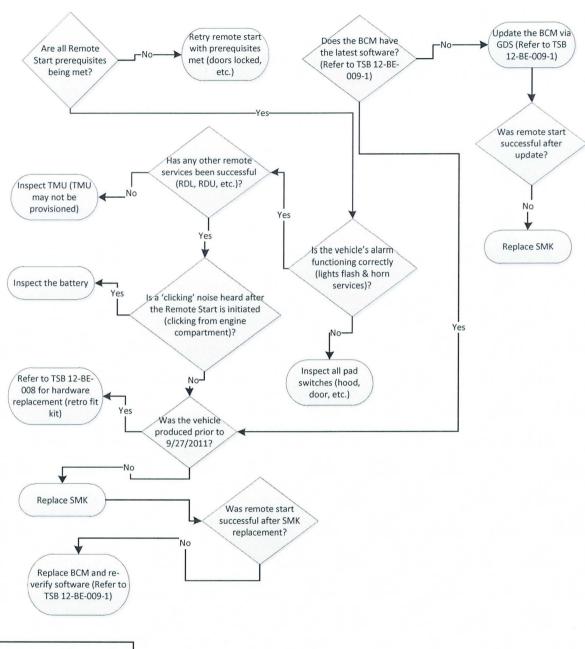

# **Technical Service Bulletin**

| GROUP      | NUMBER      |  |
|------------|-------------|--|
| ELECTRICAL | 14-BE-012   |  |
| DATE       | MODEL       |  |
| JULY 2014  | SONATA (YF) |  |

SUBJECT:

BLUE LINK REMOTE START DEALER TROUBLESHOOTING GUIDE

#### Description:

This bulletin provides information to assist in the diagnosis of the Blue Link Remote Start feature on the 2011-2014 MY Sonata (YF). Please refer to the provided flow charts for more details.

#### **Applicable Vehicles:**

All Sonata 2011-2014 MY YF Models Equipped with Smart Key

#### Warranty Information:

Normal warranty applies.

#### **General Troubleshooting Flow Chart:**



# **SUBJECT: BLUE LINK REMOTE START TROUBLESHOOTING GUIDE**

### Detailed Troubleshooting Flow Chart (Techline Support):



## \* IMPORTANT

Make sure you have the most recent GDS and VCI updates.

TSB #: **14-BE-012** Page 2 of 2