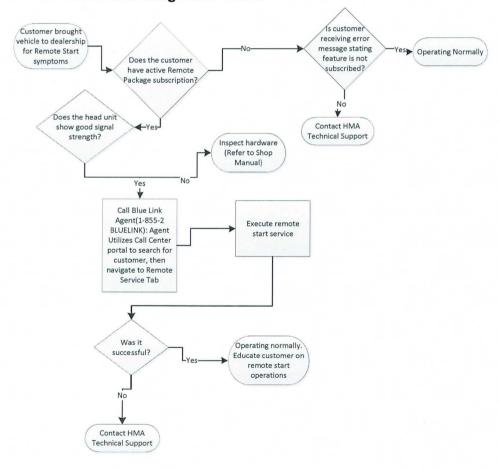

# **Technical Service Bulletin**

| GROUP      | NUMBER      |  |
|------------|-------------|--|
| ELECTRICAL | 14-BE-012   |  |
| DATE       | MODEL       |  |
| JULY 2014  | SONATA (YF) |  |

SUBJECT:

BLUE LINK REMOTE START DEALER TROUBLESHOOTING GUIDE

#### Description:

This bulletin provides information to assist in the diagnosis of the Blue Link Remote Start feature on the 2011-2014 MY Sonata (YF). Please refer to the provided flow charts for more details.

#### **Applicable Vehicles:**

All Sonata 2011-2014 MY YF Models Equipped with Smart Key

#### Warranty Information:

Normal warranty applies.

#### **General Troubleshooting Flow Chart:**



# **SUBJECT: BLUE LINK REMOTE START TROUBLESHOOTING GUIDE**

### Detailed Troubleshooting Flow Chart (Techline Support):



## \* IMPORTANT

Make sure you have the most recent GDS and VCI updates.

TSB #: **14-BE-012** Page 2 of 2