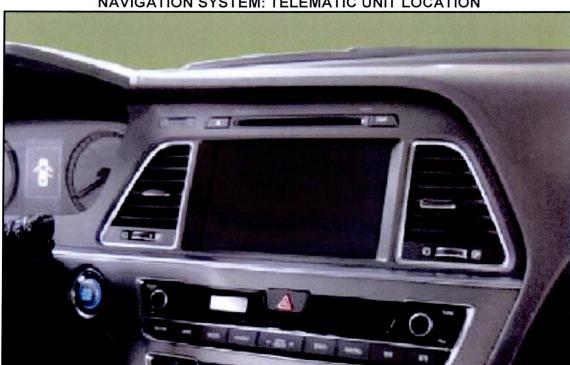

### NAVIGATION SYSTEM: TELEMATIC UNIT LOCATION

The TMU (Telematics Unit) is integrated inside the head unit. If TMU replacement is necessary, the entire head unit will need to be replaced.

# **A** CAUTION

- Never replace with a used head unit.
- Never swap the head units between vehicles. NOT even for testing purposes only.