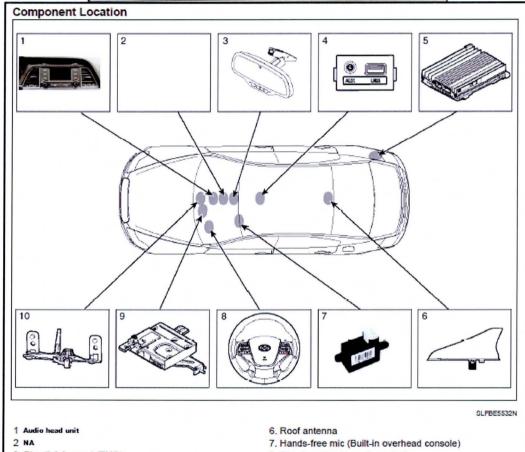

#### STANDARD AUDIO SYSTEM: TELEMATIC UNIT LOCATION

- 3. Blue link keypad (TMS)
- 4. Multimedia jack
- 5. External amplifier

- 8. Steering wheel remote control
- 9. Blue link unit (TMS)
- 10. Wi-Fi antenna

The TMU (Telematics Unit) is external to the head unit. Replacement of the TMU/TMS will require replacement of the Blue Link Unit (Item #9).

- Never replace with a used Blue Link TMU.
- Never swap the Blue Link TMU between vehicles.
  NOT even for testing purposes only.