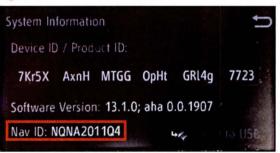

#### Figure 6.

10. Record the *Nav ID*, located on the bottom left of the navigation screen.