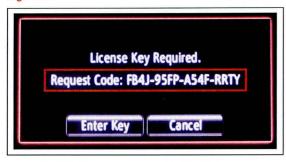

#### **Repair Procedure (Continued)**

12. Select Yes.

13. Record the *Request Code* from the navigation screen.

Figure 9.

- 14. Enter navigation data into the *Navigation Update Wizard* form.
  - A. Select the correct USB part number (found on the SST packaging; starts with "SCIH").
  - B. Input the Request Code.
  - C. Input Current Nav ID.
  - D. Input VIN.
  - E. Input Repair Order Number.
  - F. Click Submit.