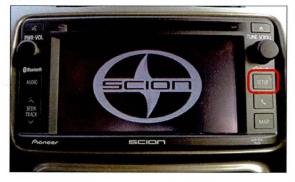

- 5. Click Submit.
- 6. Cycle Ignition ON (Ready OFF/Engine OFF).
- 7. Press the SETUP button on the navigation head unit.