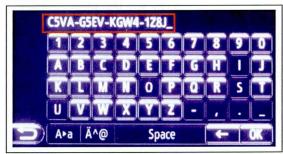

## Repair Procedure (Continued)

19. Enter the License Key from step 17.

Figure 14.

## 20. Select OK.

21. Select Confirm.