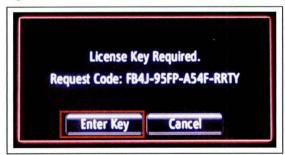

ou have entered Nav ID NQNA201DQ4                                                               |
| 7    | VIN is JTEBUSJRSC5000000                                                                         |
|      |                                                                                                  |
|      |                                                                                                  |
|      | Back Confirm                                                                                     |
|      | Back Confirm                                                                                     |

- 16. Click Confirm.
- 17. Note the License Key that is generated (print this page if necessary).

#### Figure 12.



## 18. Select Enter Key.

#### Figure 13.



-----S-SB-0003-14

## Repair Procedure (Continued)

19. Enter the License Key from step 17.

Figure 14.



## 20. Select OK.

21. Select Confirm.

## NOTE

If a battery charger is connected to the vehicle to maintain constant voltage, the vehicle does NOT need to be running (ensure that the vehicle ignition is ON (Ready OFF/Engine OFF).

|     | o not interrupt the software update<br>has started. The engine must be |
|-----|------------------------------------------------------------------------|
| run | ning during software update.                                           |
|     | Confirm                                                                |

#### Figure 16.

Figure 15.

22. Navigation Map Update will begin automatically. The installation will update 10 packages (includes s