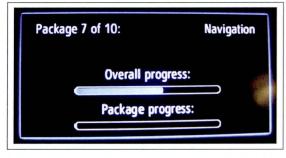

#### Figure 16.

Figure 15.

22. Navigation Map Update will begin automatically. The installation will update 10 packages (includes system software and Gracenote<sup>®</sup> updates) during this process and will automatically advance through each update.

#### NOTE

This process will take about 35 minutes.