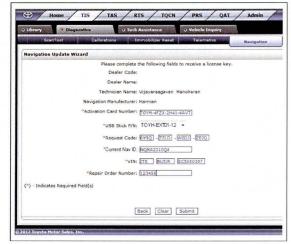

## **Repair Procedure (Continued)**

3. Select Harman from the Select Navigation Manufacturer dropdown.

| Home TI                        | S / TAS /                       | RTS / TQCN             | PRS QAT                     | Admin /    |       |
|--------------------------------|---------------------------------|------------------------|-----------------------------|------------|-------|
| • Library • Diagnosts          | a te                            | ch Assistance          | o Vehicle Inquiry           |            |       |
| ScenTool                       | Calbrations                     | Immobilizer Reset      | Telematics                  | Navigation | Tools |
| Navigation Update Wizard       | New Street                      | and a name             | and the second second       |            |       |
|                                | Please complet                  | te the following field | is to receive a license key |            |       |
|                                |                                 |                        |                             |            |       |
|                                | Dealer Cod                      |                        |                             |            |       |
|                                |                                 | e: Toyota City         |                             |            |       |
|                                | Technician Nam                  | e: Vijayaraagavan      | Manoharan                   |            |       |
|                                | "Select Navigati<br>Manufacture | on Harman ·            |                             |            |       |
| *A                             | ctivation Card Numbe            |                        |                             |            |       |
| (*) - Indicates Required Field | (5)                             |                        |                             |            |       |
|                                |                                 |                        |                             |            |       |

4. Enter the Activation Card Number from the inside Figure 3. of the pamphlet (obtained from parts department).

| O Library       | · Diagnostics     | O Tech Ass          | istance         | O Vehicle Inquiry    | and the                                                                                                                                                                                                                                                                                                                                                                                                                                                                                                                                                                                                                                                                                             |         |
|-----------------|-------------------|---------------------|-----------------|----------------------|-----------------------------------------------------------------------------------------------------------------------------------------------------------------------------------------------------------------------------------------------------------------------------------------------------------------------------------------------------------------------------------------------------------------------------------------------------------------------------------------------------------------------------------------------------------------------------------------------------------------------------------------------------------------------------------------------------|---------|
| Skan            | Calibra           | tiona Immo          | obliger Reset   | Telematics           | Navigation                                                                                                                                                                                                                                                                                                                                                                                                                                                                                                                                                                                                                                                                                          | Tools N |
| Navigation U    | pdate Wizard      | Sec. Sec.           | contract day    | Same and             | and the second se |         |
|                 | Ph                | ease complete the   | following field | to receive a license | loey.                                                                                                                                                                                                                                                                                                                                                                                                                                                                                                                                                                                                                                                                                               |         |
|                 |                   |                     |                 |                      |                                                                                                                                                                                                                                                                                                                                                                                                                                                                                                                                                                                                                                                                                                     |         |
|                 |                   | Dealer Code: 501    | 110             |                      |                                                                                                                                                                                                                                                                                                                                                                                                                                                                                                                                                                                                                                                                                                     |         |
|                 |                   | Dealer Name: Toy    | yota City       |                      |                                                                                                                                                                                                                                                                                                                                                                                                                                                                                                                                                                                                                                                                                                     |         |
|                 | Tei               | chnician Name: Vija |                 | Manoharan            |                                                                                                                                                                                                                                                                                                                                                                                                                                                                                                                                                                                                                                                                                                     |         |
|                 | *Se               | Hanufacturer: Ha    | erman 👻         |                      |                                                                                                                                                                                                                                                                                                                                                                                                                                                                                                                                                                                                                                                                                                     |         |
|                 | *Activation       | Card Number: TO     | YM-4F2X-2H4     | -4AVT-               |                                                                                                                                                                                                                                                                                                                                                                                                                                                                                                                                                                                                                                                                                                     |         |
| (*) - Indicates | Required Field(s) |                     |                 |                      |                                                                                                                                                                                                                                                                                                                                                                                                                                                                                                                                                                                                                                                                                                     |         |
|                 |                   |                     |                 |                      |                                                                                                                                                                                                                                                                                                                                                                                                                                                                                                                                                                                                                                                                                                     |         |
|                 |                   | Bad                 | k Clear         | Submit               |                                                                                                                                                                                                                                                                                                                                                                                                                                                                                                                                                                                                                                                                                                     |         |