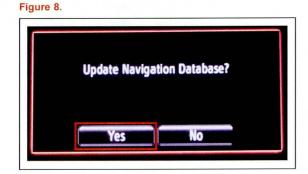

#### **Repair Procedure (Continued)**

12. Select Yes.

13. Record the *Request Code* from the navigation screen.

Figure 9.

- 14. Enter navigation data into the *Navigation Update Wizard* form.
  - A. Select the correct USB part number (found on the SST packaging; starts with "SCIH").
  - B. Input the Request Code.
  - C. Input Current Nav ID.
  - D. Input VIN.
  - E. Input Repair Order Number.
  - F. Click Submit.