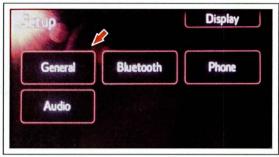

## **Repair Procedure (Continued)**

8. Select General.

9. Press the down arrow and then select *System Information*.