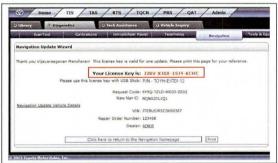

- 16. Click Confirm.
- 17. Note the License Key that is generated (print this page if necessary).