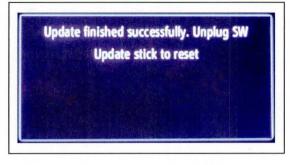

## Repair Procedure (Continued)

23. Remove the USB Drive SST from the vehicle to complete the Map Update.

Figure 17.

- 24. Map Update is complete.
- 25. Verify navigation operation.