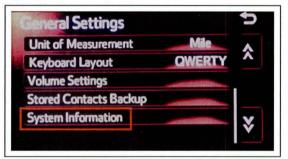

## **Repair Procedure (Continued)**

8. Select General.

9. Press the down arrow and then select *System Information*.

#### Figure 6.

10. Record the *Nav ID*, located on the bottom left of the navigation screen.