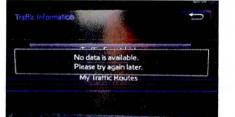

## [Entune Premium]

After pressing "Traffic Event List" Or "Predicted Traffic Map", Screen shows the message above.

| Apps             |       | 2       |                  |
|------------------|-------|---------|------------------|
| ()<br>Navigation | Audio | Phone   | Aller<br>Meriage |
| Eco              | Setup | Treffic | Weathe           |
|                  |       | Reorder |                  |