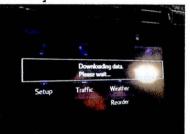

|  |
| 2014                           | •                       |                                                                                                                |                                                                                           |  |
|                                | Tundra                  | 2014                                                                                                           | RAV4                                                                                      |  |

## CONDITION

2014MY vehicles equipped with Entune Plus and Entune Premium Audio System\* may exhibit a condition which HD traffic is not being displayed.

\*Note: Camry and Camry HV are 2014.5MY.

[Entune Plus]



After pressing "Traffic" icon, Screen shows the message above.

## [Entune Premium]



After pressing "Traffic Event List" Or "Predicted Traffic Map", Screen shows the message above.

| Apps             |       | 2       |                  |
|------------------|-------|---------|------------------|
| ()<br>Navigation | Audio | Phone   | Aller<br>Meriage |
| Eco              | Setup | Treffic | Weathe           |
|                  |       | Reorder |                  |

The screen goes back to icon screen.

|                 |                        | Ð               |
|-----------------|------------------------|-----------------|
|                 |                        |                 |
| 100 A 100 A 100 | Traffic Event List     |                 |
|                 | Predictive Tr