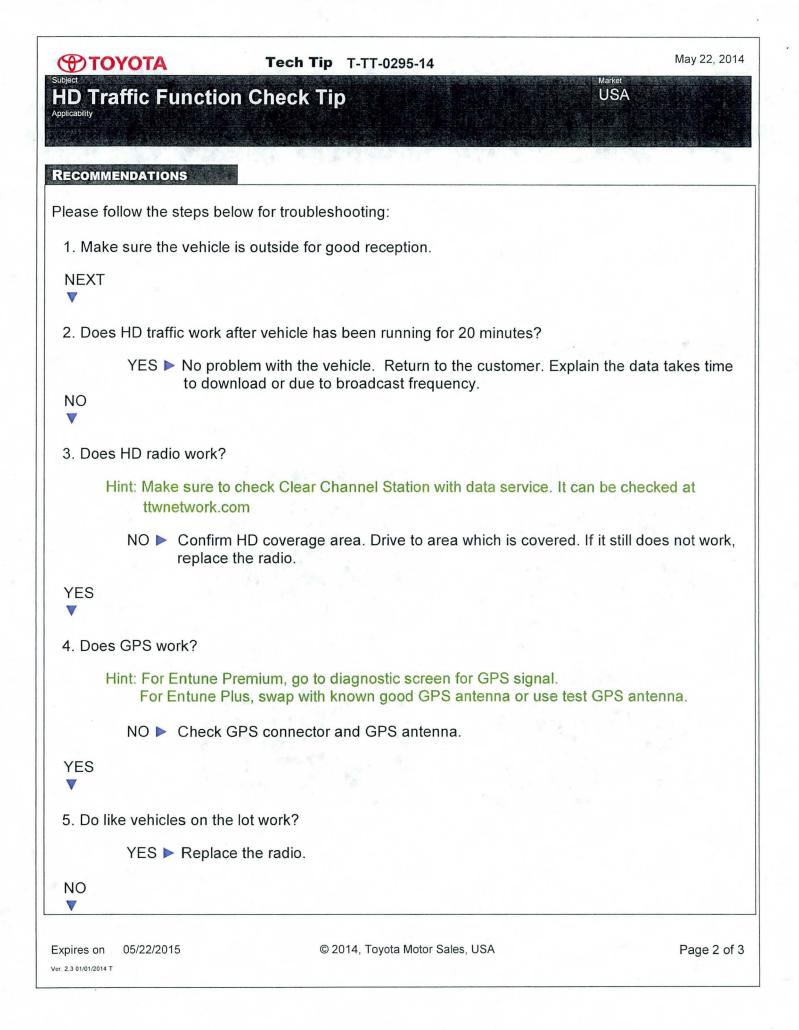

## CONDITION

2014MY vehicles equipped with Entune Plus and Entune Premium Audio System\* may exhibit a condition which HD traffic is not being displayed.

\*Note: Camry and Camry HV are 2014.5MY.

[Entune Plus]