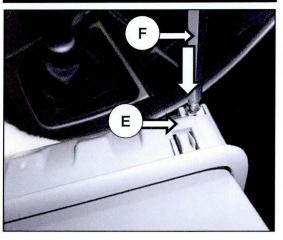

5. The sunglass holder latch (E) is located at the front left side of the overhead console.

### **NOTICE**

There is no visible difference between the old and the new part. Be careful to not re-install the old part.

6. Push the back side of the holder latch (E) with a driver (F) to remove the holder latch from the overhead console.