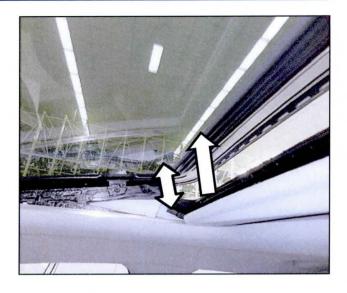

### NOTICE

Picture to the right shows a nonsunroof model.

Remove the overhead console (C) from the vehicle.

4b. For a sunroof-equipped model, also disconnect the connector (D2).

### NOTICE

A small flathead screwdriver may be required to remove connector (D2).

Remove the overhead console (C) from the vehicle.