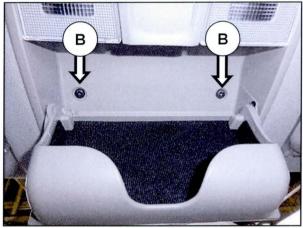

### SUNGLASS HOLDER LATCH REPLACEMENT

1. Open the sunglass holder (A).

2. Remove the two screws (B).

3. Pull down the overhead console (C) to separate it from the headliner.

TSB #: 14-01-036-1 Page 2 of 8