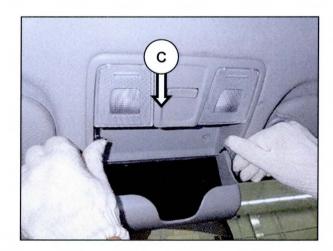

### SUNGLASS HOLDER LATCH REPLACEMENT

1. Open the sunglass holder (A).

2. Remove the two screws (B).

3. Pull down the overhead console (C) to separate it from the headliner.

TSB #: 14-01-036-1 Page 2 of 8

### NOTICE

Picture to the right shows a nonsunroof model.

Remove the overhead console (C) from the vehicle.

4b. For a sunroof-equipped model, also disconnect the connector (D2).

### NOTICE

A small flathead screwdriver may be required to remove connector (D2).

Remove the overhead console (C) from the vehicle.