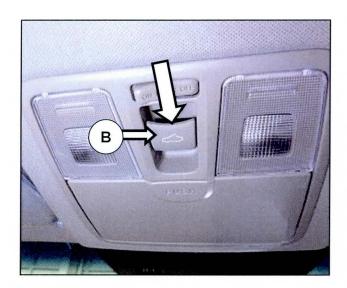

### SUNGLASS HOLDER LATCH REPLACEMENT

1. Open the sunglass holder (A).

2. Remove the two screws (B).

3. Pull down the overhead console (C) to separate it from the headliner.

TSB #: 14-01-036-1 Page 2 of 8

4a. Disconnect the connector (D1).