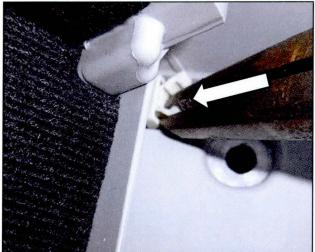

## **A**CAUTION

Before installation, compare the orientation of the holder latch (E\*) with the picture on the right. The slotted side should be facing away from your view.

8. Push in the new holder latch (E\*) in the direction of the arrow. You should hear and feel a confirmation "click."

9. Confirm the correct orientation of the holder latch installation by comparing it to the pictures to the right.

Close and open the sunglasses holder to confirm that it operates normally.

= Correct

10. Reinstall the overhead console by reinstalling the parts in reverse order of removal.