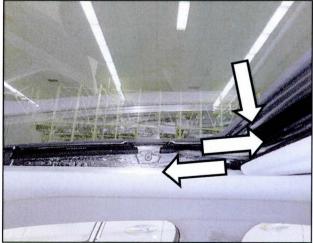

### NOTICE

Picture to the right shows a nonsunroof model.

Remove the overhead console (C) from the vehicle.

4b. For a sunroof-equipped model, also disconnect the connector (D2).

### NOTICE

A small flathead screwdriver may be required to remove connector (D2).

Remove the overhead console (C) from the vehicle.