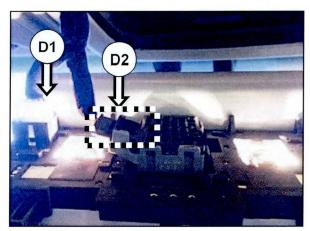

4a. Disconnect the connector (D1).

### NOTICE

Picture to the right shows a nonsunroof model.

Remove the overhead console (C) from the vehicle.

4b. For a sunroof-equipped model, also disconnect the connector (D2).

### NOTICE

A small flathead screwdriver may be required to remove connector (D2).

Remove the overhead console (C) from the vehicle.