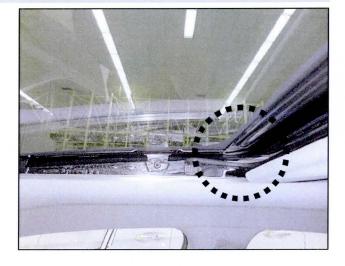

4a. Disconnect the connector (D1).

### NOTICE

Picture to the right shows a nonsunroof model.

Remove the overhead console (C) from the vehicle.

4b. For a sunroof-equipped model, also disconnect the connector (D2).

### NOTICE

A small flathead screwdriver may be required to remove connector (D2).

Remove the overhead console (C) from the vehicle.