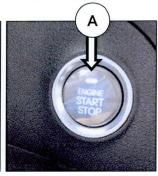

For push-button start, press button (A) 2 times for "ON" without depressing the brake pedal. (Do not start the engine.)

Push-button start

3. Push and hold the sunroof glass switch (B) forward in the direction of close for 10 seconds.