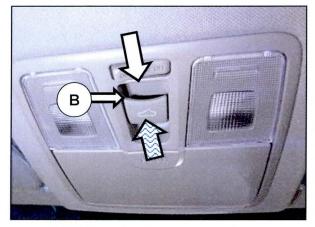

### SUNGLASS HOLDER LATCH REPLACEMENT

1. Open the sunglass holder (A).

2. Remove the two screws (B).

3. Pull down the overhead console (C) to separate it from the headliner.

TSB #: 14-01-036-1 Page 2 of 8

4a. Disconnect the connector (D1).