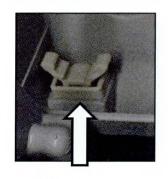

9. Confirm the correct orientation of the holder latch installation by comparing it to the pictures to the right.

Close and open the sunglasses holder to confirm that it operates normally.

= Correct

10. Reinstall the overhead console by reinstalling the parts in reverse order of removal.