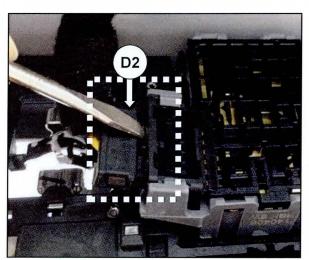

### NOTICE

Picture to the right shows a nonsunroof model.

Remove the overhead console (C) from the vehicle.

4b. For a sunroof-equipped model, also disconnect the connector (D2).

### NOTICE

A small flathead screwdriver may be required to remove connector (D2).

Remove the overhead console (C) from the vehicle.