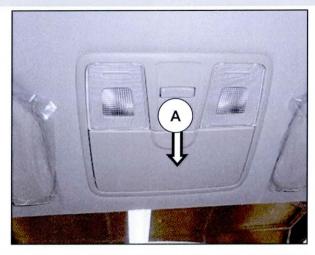

### SUNGLASS HOLDER LATCH REPLACEMENT

1. Open the sunglass holder (A).

2. Remove the two screws (B).

3. Pull down the overhead console (C) to separate it from the headliner.

TSB #: 14-01-036-1 Page 2 of 8