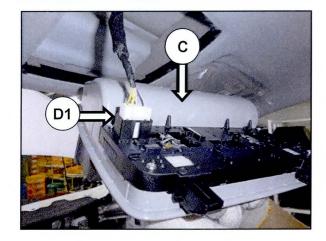

4a. Disconnect the connector (D1).

### NOTICE

Picture to the right shows a nonsunroof model.

Remove the overhead console (C) from the vehicle.

4b. For a sunroof-equipped model, also disconnect the connector (D2).

### NOTICE

A small flathead screwdriver may be required to remove connector (D2).

Remove the overhead console (C) from the vehicle.