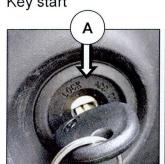

### SUNROOF RESET (FOR SUNROOF-EQUIPPED VEHICLES ONLY)

- 1. Start the sunroof reset procedure under the following conditions:
  - Sunshade open
  - Sunroof glass closed

2. Turn the ignition key (A) to the "ON" position. Key start