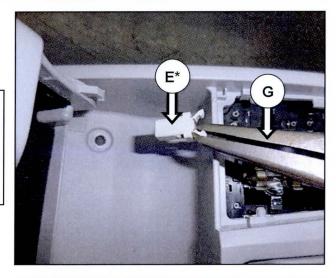

#### **SUBJECT:** OVERHEAD CONSOLE SUNGLASS HOLDER LATCH REPLACEMENT (SERVICE CAMPAIGN TT9)

7. Insert the new holder latch (E\*) with needle nose pliers (G) in the orientation shown.

## **A**CAUTION

Before installation, compare the orientation of the holder latch (E\*) with the picture on the right. The slotted side should be facing away from your view.

8. Push in the new holder latch (E\*) in the direction of the arrow. You should hear and feel a confirmation "click."