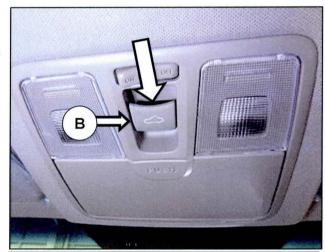

### SUNGLASS HOLDER LATCH REPLACEMENT

1. Open the sunglass holder (A).

2. Remove the two screws (B).

3. Pull down the overhead console (C) to separate it from the headliner.

TSB #: 14-01-036-1 Page 2 of 8

4a. Disconnect the connector (D1).