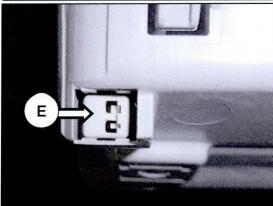

5. The sunglass holder latch (E) is located at the front left side of the overhead console.

### **NOTICE**

There is no visible difference between the old and the new part. Be careful to not re-install the old part.

6. Push the back side of the holder latch (E) with a driver (F) to remove the holder latch from the overhead console.