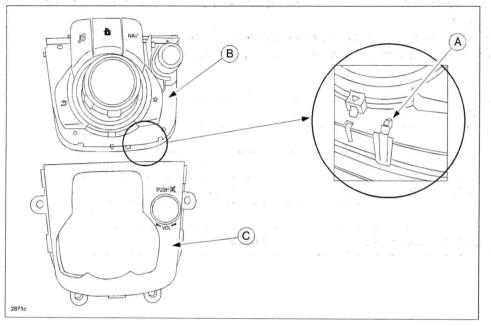

 © 2014 Mazda Motor of America, Inc.
 Control of America, Inc.

Damage to the hook(s) (A) securing the commander switch (B) to the frame (C) is caused by an excessive vertical force. To correct the problem, pieces of non-woven fabric have been added to the commander switch to increase the load capacity.