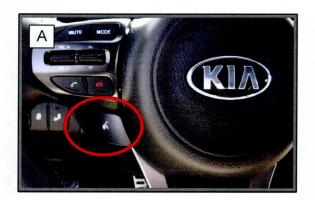

## SIRI® EYES FREE (CUSTOMER GUIDE)

A new feature available beginning with AVN 4.0 equipped 2015MY Optima vehicles, is Siri Eyes Free support, which allows you to use Siri while driving your vehicle. In order to enable this feature, Bluetooth® connect your iOS device (iOS 6 or higher is required) to the vehicle and hold the push to talk button (A) until the head unit screen displays the Siri logo (B). The following functions can be performed using Siri Eyes Free: