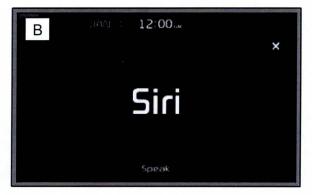

## SIRI® EYES FREE (CUSTOMER GUIDE)

A new feature available beginning with AVN 4.0 equipped 2015MY Optima vehicles, is Siri Eyes Free support, which allows you to use Siri while driving your vehicle. In order to enable this feature, Bluetooth® connect your iOS device (iOS 6 or higher is required) to the vehicle and hold the push to talk button (A) until the head unit screen displays the Siri logo (B). The following functions can be performed using Siri Eyes Free: