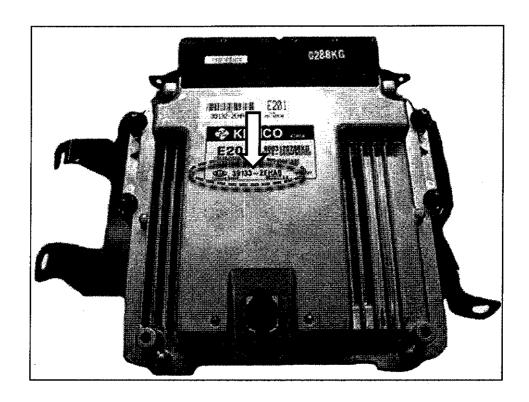

SUBJECT:

TRANSMISSION SHIFTING ISSUES AT LOW MILEAGE

On some 2014MY Soul vehicles the MIL (Malfunction Indicator Lamp) can illuminate accompanied by various DTC(s), including P0729 (6th gear synchronization error is detected), P0734 (4th gear synchronization error is detected), P0735 (5th gear synchronization error is detected) along with possible transmission shifting concerns. If a vehicle exhibits these conditions, verify the PCM P/N (location shown below) using EPC to ensure that it is correct for the VIN and the engine size and correct, if required.