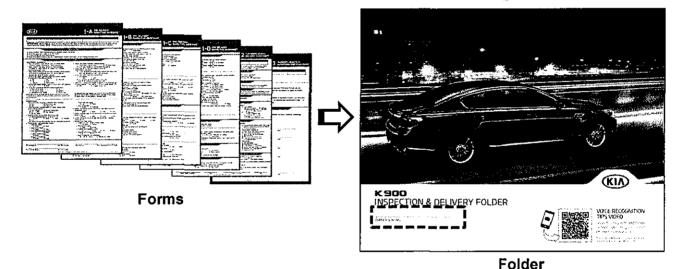

### **K900 PDI Forms:**

Perform each of the steps called out in the PDI forms (1-A, 1-B, 1-C and 1-D), the Customer Vehicle Delivery Worksheet (2) and the Warranty Service at Authorized K900 Kia Dealers (3) in a thorough and accurate manner. NOTE: The Customer Vehicle Delivery Worksheet (2) and the Warranty Service at Authorized K900 Kia Dealers (3) are to be completed at the time of sales delivery.

### K900 Inspection and Delivery Folder (For Customer):

Additionally, the K900 Inspection and Delivery Folder Envelope provides an organized location for customer copies of each form. During sales delivery, neatly remove the top copy of each form, fold and place inside the K900 Inspection and Delivery Folder Envelope, as shown below. Personalize the folder by writing the customer's name on the front and place it in the customer's Owner's Manual Portfolio.