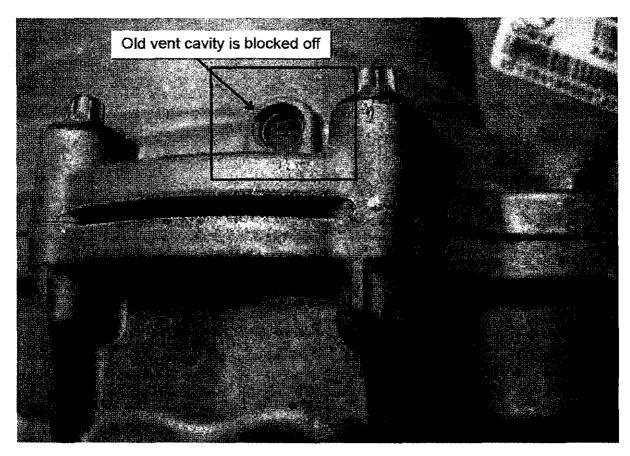

**Transfer Case Breather Design Change** 

The 166 single speed transfer case breather vent is no longer installed on the top of the transfer case. An open vent has been added to the design near the input of the transfer case (Figure 1). The original vent location is now blocked off (Figure 2). Transfer cases should not be replaced for missing vents in this case.