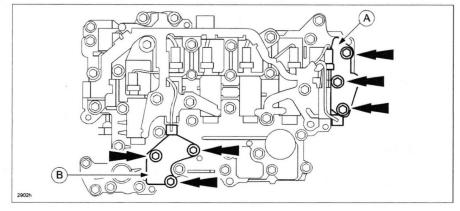

Bulletin No: 05-005/14

© 2014 Mazda Motor of America, Inc.

4. Remove the oil strainer (A) and the oil strainer O-rings (B) from the transaxle.

F=Front of vehicle

- 5. Remove oil pressure switch A.
  - a. At oil pressure switch A, insert a precision flathead screwdriver (B) and move it in the direction of the arrow in the figure to disconnect the oil pressure switch A connector (C).

b. Remove the bolts for oil pressure switch A.

| Bulletin No: 05-005/14              | Last Issued: 03/25/2014 |
|-------------------------------------|-------------------------|
| © 2014 Mazda Motor of America, Inc. | ger eingen seinger ihr  |