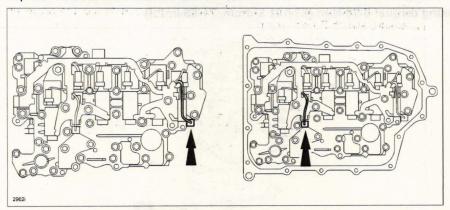

Bulletin No: 05-005/14

© 2014 Mazda Motor of America, Inc.

4. Remove the oil strainer (A) and the oil strainer O-rings (B) from the transaxle.

F=Front of vehicle

- 5. Remove oil pressure switch A.
  - a. At oil pressure switch A, insert a precision flathead screwdriver (B) and move it in the direction of the arrow in the figure to disconnect the oil pressure switch A connector (C).

b. Remove the bolts for oil pressure switch A.

| Bulletin No: 05-005/14              | Last Issued: 03/25/2014 |
|-------------------------------------|-------------------------|
| © 2014 Mazda Motor of America, Inc. | ger eingen seinger ihr  |

c. Detach the tab shown and remove oil pressure switch A from the control valve body.

1. Using an appropriate tool (such as a fastener remover), push the tab (A) of oil pressure switch A.

CAUTION: If the tab is broken during removal, make sure to remove the broken pieces.

2. Pull out oil pressure switch A by shaking it.

**CAUTION:** When removing oil pressure switch A, be careful not to damage the transaxle fluid temperature (TFT) sensor harness nearby.

| Bulletin No: 05-005/14              | Last Issued: 03/25/2014 | STATE IN THE                 |
|-------------------------------------|-------------------------|------------------------------|
| © 2014 Mazda Motor of America, Inc. | 3                       | appears to be the entry type |

- 6. Remove oil pressure switch B.
  - a. Insert a precision flathead screwdriver (A) and move it in the direction of the arrow as shown to disconnect the oil pressure switch B connector.

b. Remove oil pressure switch B.