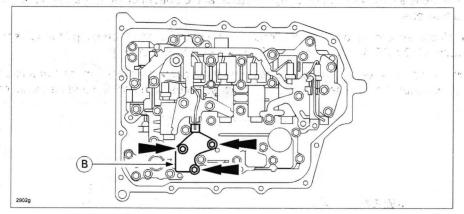

- 6. Remove oil pressure switch B.
  - a. Insert a precision flathead screwdriver (A) and move it in the direction of the arrow as shown to disconnect the oil pressure switch B connector.

b. Remove oil pressure switch B.