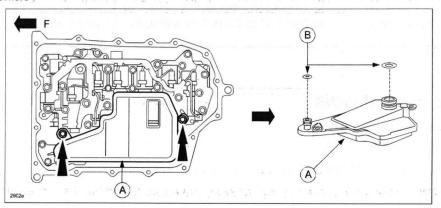

Bulletin No: 05-005/14

© 2014 Mazda Motor of America, Inc.

4. Remove the oil strainer (A) and the oil strainer O-rings (B) from the transaxle.

F=Front of vehicle

- 5. Remove oil pressure switch A.
  - a. At oil pressure switch A, insert a precision flathead screwdriver (B) and move it in the direction of the arrow in the figure to disconnect the oil pressure switch A connector (C).