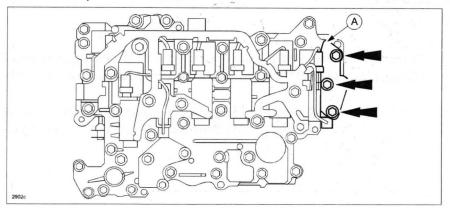

- 6. Remove oil pressure switch B.
  - a. Insert a precision flathead screwdriver (A) and move it in the direction of the arrow as shown to disconnect the oil pressure switch B connector.

b. Remove oil pressure switch B.