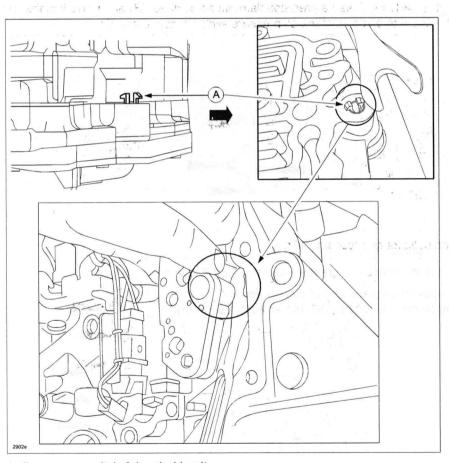

Bulletin No: 05-005/14

© 2014 Mazda Motor of America, Inc.

4. Remove the oil strainer (A) and the oil strainer O-rings (B) from the transaxle.

F=Front of vehicle

- 5. Remove oil pressure switch A.
  - a. At oil pressure switch A, insert a precision flathead screwdriver (B) and move it in the direction of the arrow in the figure to disconnect the oil pressure switch A connector (C).