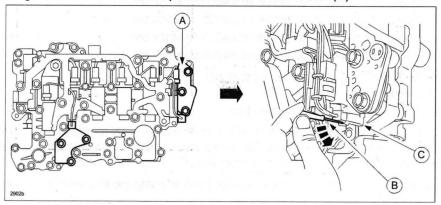

Bulletin No: 05-005/14

© 2014 Mazda Motor of America, Inc.

4. Remove the oil strainer (A) and the oil strainer O-rings (B) from the transaxle.

F=Front of vehicle

- 5. Remove oil pressure switch A.
  - a. At oil pressure switch A, insert a precision flathead screwdriver (B) and move it in the direction of the arrow in the figure to disconnect the oil pressure switch A connector (C).