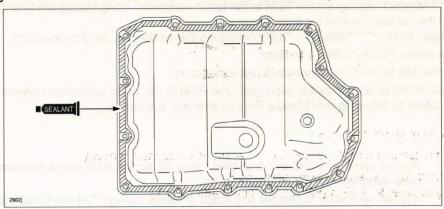

**NOTE:** If there is a large amount of foreign material at the bottom of the oil pan, replace the oil strainer with a new one.

12. Install the oil pan according to the instructions on MS3 online or the Workshop Manual (section 05-17 CONTROL VALVE BODY REMOVAL/INSTALLATION [FW6AEL, FWAX-EL]).

CAUTION: Clean any remaining silicone sealant off the contact surfaces of the transaxle case and oil pan.

a. Apply a light coat of silicon sealant to the contact surfaces of the oil pan and transaxle case.

Bulletin No: 05-005/14
© 2014 Mazda Motor of America, Inc.

Last Issued: 03/25/2014

b. Install the oil pan with new bolts before the applied sealant starts to harden.

Tightening torque: 8-10 N•m {82-101 khf•cm, 71-88 in•lbf}