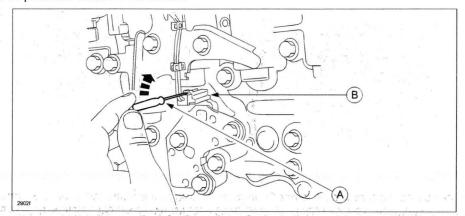

- 6. Remove oil pressure switch B.
  - a. Insert a precision flathead screwdriver (A) and move it in the direction of the arrow as shown to disconnect the oil pressure switch B connector.

b. Remove oil pressure switch B.