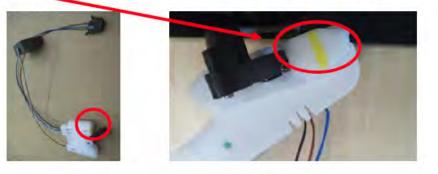

# Return all parts that don't have the colored marks as shown below.

#### 1. 4G0 919 673 B:

Parts with a vellow mark correspond to the latest level of development.