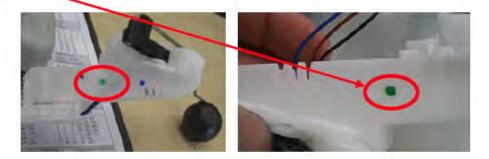

# Return all parts that don't have the colored marks as shown below.

### 2. 4G0 919 673 C:

Parts with a green mark correspond to the latest level of development.

Your cooperation in using the following claims procedures is appreciated:

- 1. File a separate "Claim with Return" selecting "DIr Sup. Req. Return" under item type, completing your dealer comments with the Special Notice Number and Parts Circular number referenced above
- 2. Review Parts On Command the following day for the Delivery List document; contact your facing PDC with any problems or delays
- 3. Enter your 40000XXXXX delivery document number on a YELLOW DEPOT REQUEST RETURN label
- 4. Adhere the YELLOW DEPOT REQUEST RETURN label to the package(s) containing the returned parts
- 5. Include one copy of the Delivery Document with the returned part(s).