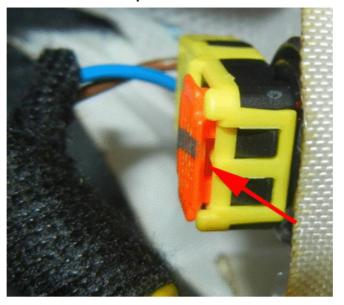

#### Recommendation/Instructions

Check the appropriate rear side airbag connector based on the DTC set (see pictures below). If there is a visible gap between the orange CPA and the yellow connector, disconnect and reconnect the connector. Clear the DTCs and recheck.

- If the DTCs are no longer present, no further action is required.
- If DTCs are still present, refer to published diagnostics in SI.

3987247

NOT OK — Visible Gap Between CPA and Connector

3979599

OK — No Visible Gap Between CPA and Connector