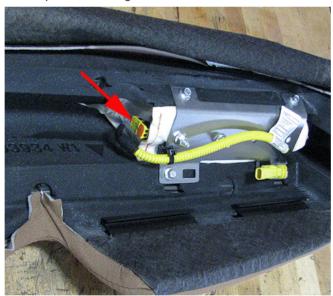

This condition may be caused by the CPA for the rear seat side airbag connector not being fully seated.

#### Recommendation/Instructions

Check the appropriate rear side airbag connector based on the DTC set (see pictures below). If there is a visible gap between the orange CPA and the yellow connector, disconnect and reconnect the connector. Clear the DTCs and recheck.