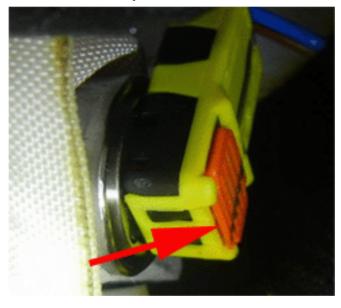

#### Recommendation/Instructions

Check the appropriate rear side airbag connector based on the DTC set (see pictures below). If there is a visible gap between the orange CPA and the yellow connector, disconnect and reconnect the connector. Clear the DTCs and recheck.

- If the DTCs are no longer present, no further action is required.
- If DTCs are still present, refer to published diagnostics in SI.

3987247

NOT OK — Visible Gap Between CPA and Connector

3979599

OK — No Visible Gap Between CPA and Connector