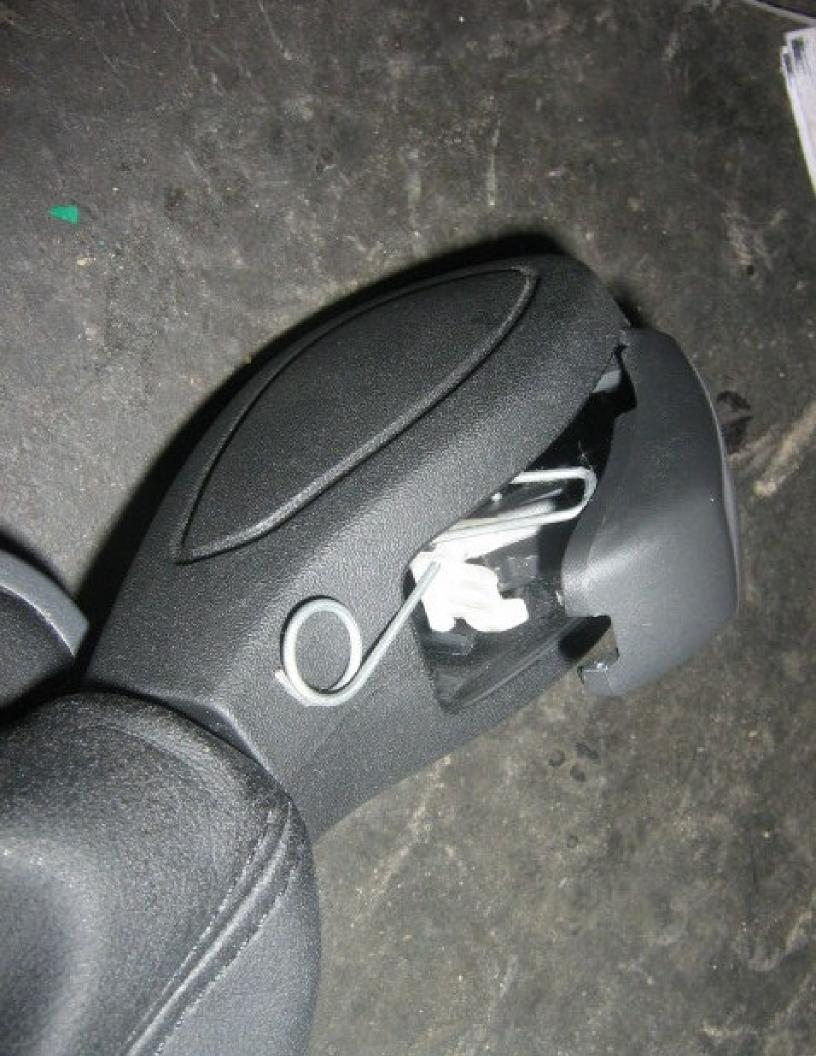

| Reference     | SSM66837                                                                                                |
|---------------|---------------------------------------------------------------------------------------------------------|
| Models        | LR2 / L359                                                                                              |
| Title         | Gearshift Interlock Button / Spring Issue                                                               |
| Category      | Driveline                                                                                               |
| Last modified | 09-Jun-2014 00:00:00                                                                                    |
| Symptom       | 503000 Automatic Transmission Engagement Concerns                                                       |
| Attachments   | 1selector.pdf                                                                                           |
|               | F-                                                                                                      |
| Content       | Issue:                                                                                                  |
| Content       |                                                                                                         |
| Content       | Issue:                                                                                                  |
| Content       | Issue:<br>The gearshift interlock button inoperative or spring has come adrift (See Attached)           |
| Content       | Issue:<br>The gearshift interlock button inoperative or spring has come adrift (See Attached)<br>Cause: |