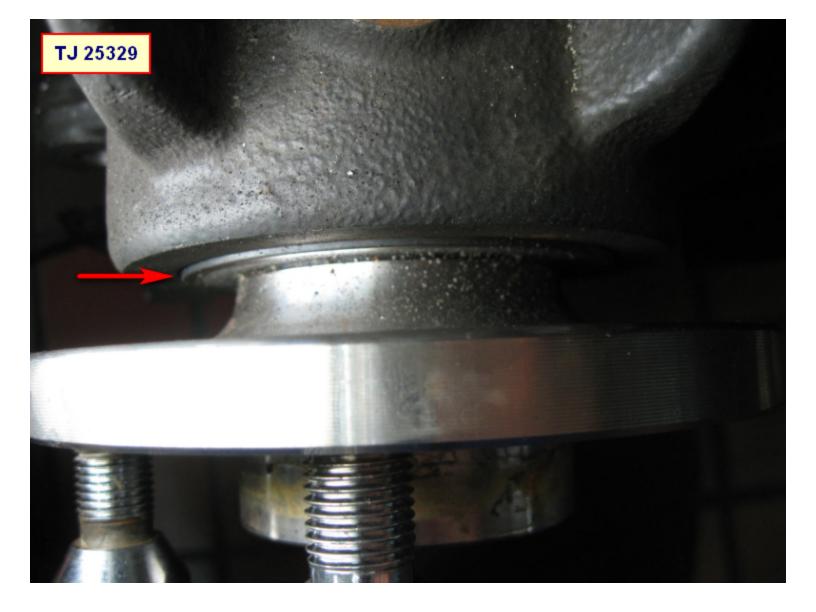

#### **DESCRIPTION:**

The front wheel hub may become displaced in the steering knuckle (picture #1).

This condition may create one or two of the following symptoms:

- ABS warning message in DIM, with DTC BCM-C003307 or BCM-C003007.
- Grinding noise, when the front brake disk is rubbing against the brake caliper bracket, with scratch marks on the brake disk (picture #2).

Analysis indicates that the wheel hub may be displaced in the steering knuckle if the vehicle is driven aggressively.

#### **SERVICE:**

Check if the wheel hub is displaced in the steering knuckle, (refer to picture #1)

If confirmed, replace the wheel hub according to VIDA.

**Important!** Before pressing the new parts together, clean mating surfaces thoroughly on both knuckle and hub using Volvo cleaner in order to remove remaining traces of lubricants from the manufacturing process (See TJ Attachment 25329).