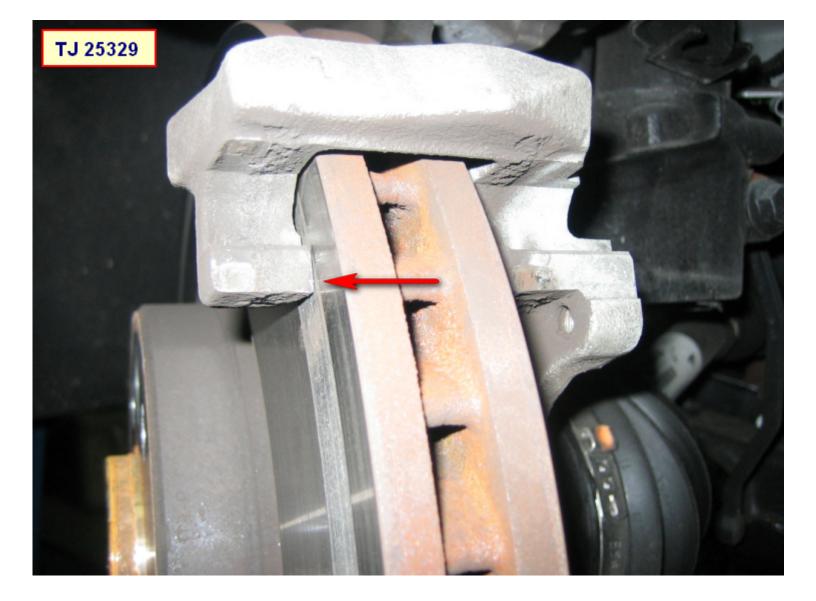

#### **DESCRIPTION:**

The front wheel hub may become displaced in the steering knuckle (picture #1).

This condition may create one or two of the following symptoms:

- ABS warning message in DIM, with DTC BCM-C003307 or BCM-C003007.
- Grinding noise, when the front brake disk is rubbing against the brake caliper bracket, with scratch marks on the brake disk (picture #2).