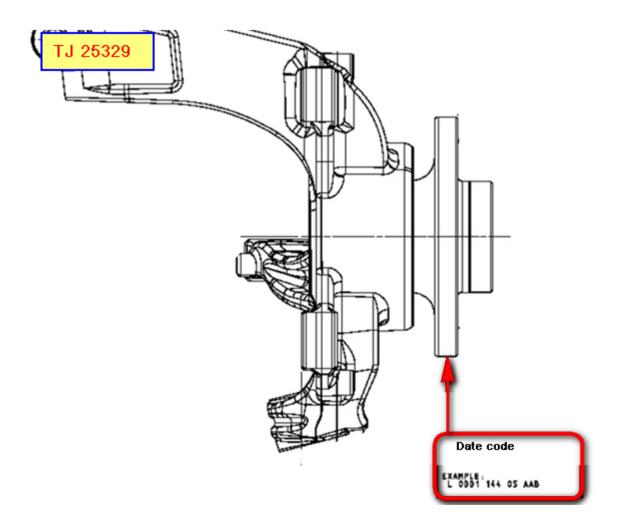

#### **VEHICLE REPORT:**

As part of our analysis, please send a THD Vehicle Report using Concern Area *Vehicle Report/THD* and Sub Concern Area *Support Not Needed*. Use Function Group 7731.

Please include the date code that is engraved in the bearing flange (see picture #3), and if possible also attach a photo of the date code.