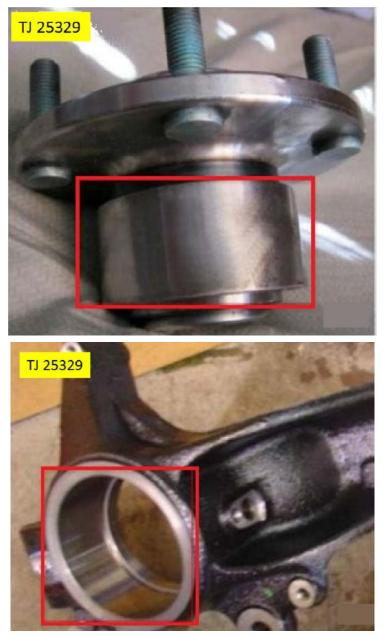

#### **SERVICE:**

Check if the wheel hub is displaced in the steering knuckle, (refer to picture #1)

If confirmed, replace the wheel hub according to VIDA.

**Important!** Before pressing the new parts together, clean mating surfaces thoroughly on both knuckle and hub using Volvo cleaner in order to remove remaining traces of lubricants from the manufacturing process (See TJ Attachment 25329).

Surfaces to be cleaned using Volvo Cleaner, PN 1161721: