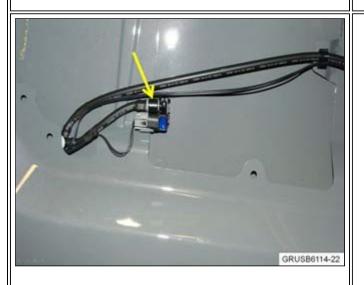

2. Remove the two clips attached to the bonnet and the other two clips attached to the hinge. The picture taken is with the bonnet fully open.

3. At the lower part on the hinge, disconnect the washer hose and the electrical connection. Pull the hose with the clips upwards.

4. Remove the four lower retaining clips from the bonnet insulation.

5. Fold the bonnet insulation upward to gain access to the washer hose and electrical connections. Disconnect all connections from both washer jets and all the remaining black plastic securing clips from the bonnet. Work the hose, wiring connectors and grommet from the bonnet and discard.