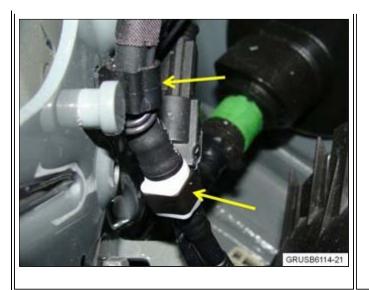

4. Remove the four lower retaining clips from the bonnet insulation.

5. Fold the bonnet insulation upward to gain access to the washer hose and electrical connections. Disconnect all connections from both washer jets and all the remaining black plastic securing clips from the bonnet. Work the hose, wiring connectors and grommet from the bonnet and discard.