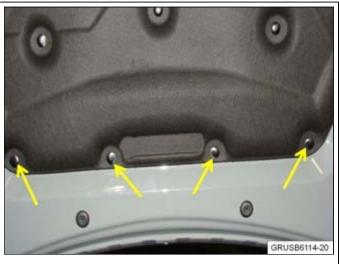

4. Remove the four lower retaining clips from the bonnet insulation.

5. Fold the bonnet insulation upward to gain access to the washer hose and electrical connections. Disconnect all connections from both washer jets and all the remaining black plastic securing clips from the bonnet. Work the hose, wiring connectors and grommet from the bonnet and discard.