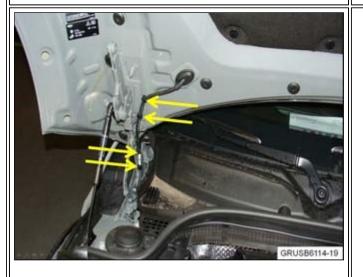

2. Remove the two clips attached to the bonnet and the other two clips attached to the hinge. The picture taken is with the bonnet fully open.

3. At the lower part on the hinge, disconnect the washer hose and the electrical connection. Pull the hose with the clips upwards.