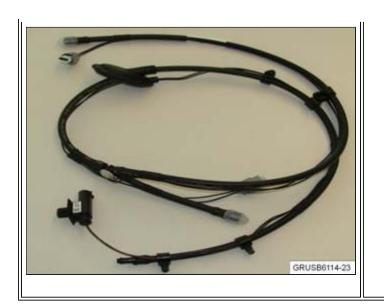

#### CAUSE

The windshield washer hose shown below is too short. This causes it to kink or disconnect.

6. The new hose comes complete with all connectors, clips, and bonnet grommet to complete the

installation. Install the new hose in the reverse order of the old hose removal.

Ensure all washer hose and electrical connections are fully locked in place.

## **PARTS INFORMATION**

| Part Number     | Description             | Quantity |
|-----------------|-------------------------|----------|
| 61 66 4 826 708 | Hose, windshield washer | 1        |