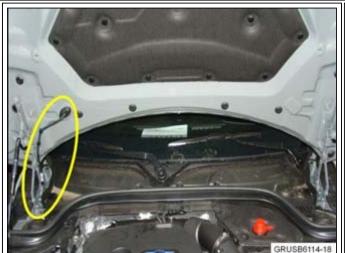

## **PROCEDURE**

Confirm the front washer jets are not working when the windshield washer is operated. Proceed to the next step.

1. Open the bonnet and locate the washer hose to be replaced near the passenger's side gas strut, attached to the bonnet.