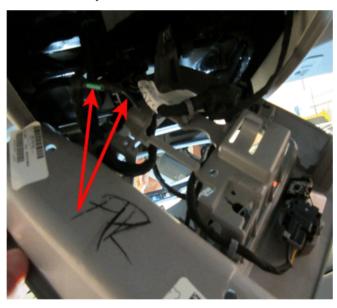

(RPO VYU)

Some owners may question where the blunt cut wires are located for the roof beacon light.

There are two wires located directly above the overhead roof console. Remove the complete overhead roof console and the wires are taped to the harness, as shown below.

**Note:** The roof beacon relay is located directly above the overhead roof console.

3794424