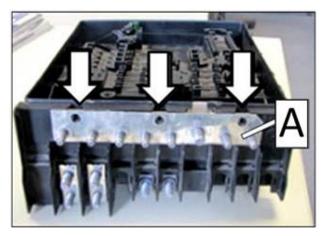

#### Condition

The replacement service part for the SA/SB fuse panel (located under the hood inside the engine bay) does not have the metal SA power distribution bar or "current rail" (Figure 1).

**Figure 1**. The power distribution bar or "current rail" (A).