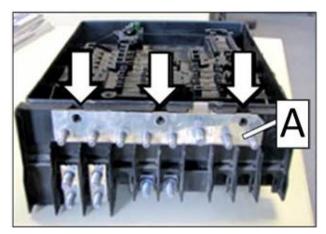

## Technical Service Bulletin

**Audi** 

 Carefully remove the power distribution bar from the original fuse panel by using a suitable tool such as a small pocket screwdriver in the area of the three arrows shown in the image at right (Figure 2).

**Figure 2.** The power distribution bar or "current rail" (A)

- 2. Install the power distribution bar from the original fuse panel to the new replacement SB panel.
- 3. A 30A fuse must be used in position SB16 (Figure 3) after the new fuse panel assembly is installed.