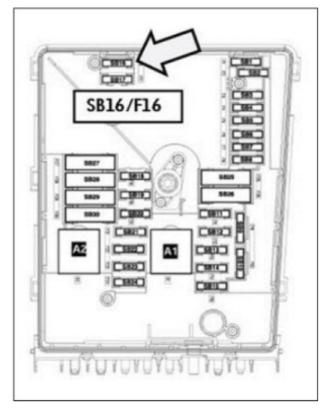

**Figure 2.** The power distribution bar or "current rail" (A)

- 2. Install the power distribution bar from the original fuse panel to the new replacement SB panel.
- 3. A 30A fuse must be used in position SB16 (Figure 3) after the new fuse panel assembly is installed.

Figure 3. 30A fuse in position SB16.

**Tip:** When the new SB panel part number 000 937 125 is used, the power distribution bar of the existing SB panel must be removed and installed on the new SB panel. Ensure that the power distribution bar does not twist or bend. If it does become damaged, email vwoaspecialservices@vw.com.