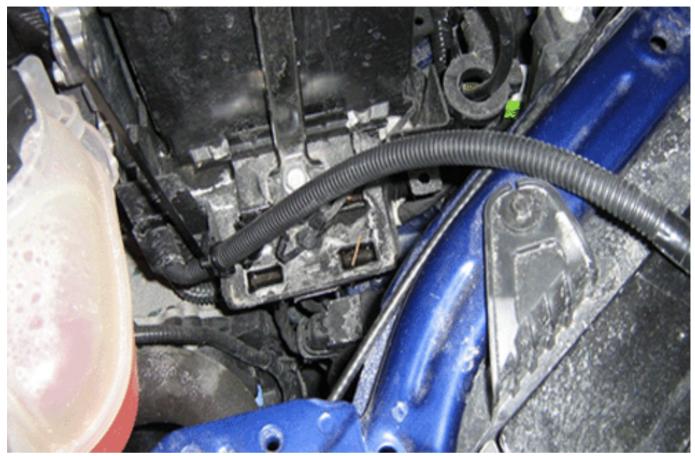

4. Tie strap the new cord to the existing hole on the battery tray while routing the cord underneath the ECM harness as shown in the illustration above.

3721569

5. Route the remainder portion of the cord exiting between the high and low beam headlamp as shown in the illustration above.