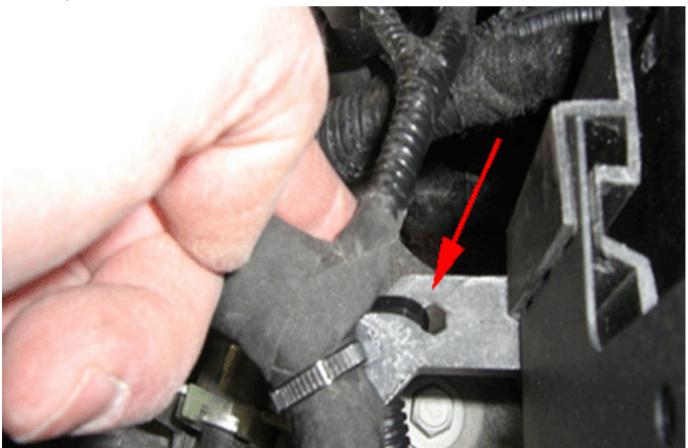

4. Tie strap the new cord to the existing hole on the battery tray while routing the cord underneath the ECM harness as shown in the illustration above.

3721569

5. Route the remainder portion of the cord exiting between the high and low beam headlamp as shown in the illustration above.