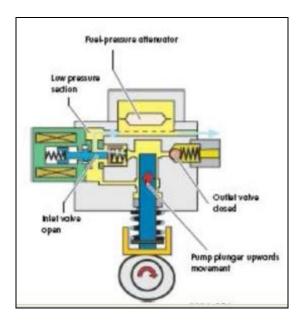

## TT 20-06-145

Date: 2006

2006-2007 Jetta A5, GTI, and Passat B6 w/ 2.0 Turbo FSI (BPY) High Pressure Fuel Pump Replacement

Update to information: September 19, 2014.

If replacing the high pressure fuel pump, also remove the cam follower from the timing cover/cylinder head and inspect for wear. Reference Technical Bulletin 2015153 (V151401).