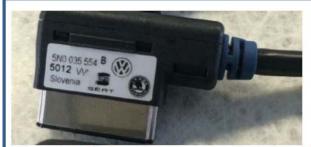

## Entertainment Center MDI Cables – 2015 (A7) Golf/GTI

For the A7 Golf/GTI the MDI cables <u>are not</u> the same as the ones used in the A6 Platform. Below you can see it is easy to tell the difference. When performing a PDI, check to make sure the correct cables are included in the by-pack. If a missing or incorrect cable is found please open a VTA during the launch period.

These 2 cables are the correct cables. Look for the green and blue collars around the cable.

The cable above is the incorrect cable. This can be identified by the white collar around the cable.