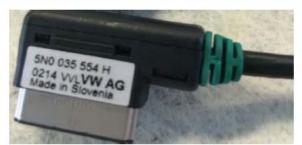

## Entertainment Center MDI Cables – 2015 (A7) Golf/GTI

For the A7 Golf/GTI the MDI cables <u>are not</u> the same as the ones used in the A6 Platform. Below you can see it is easy to tell the difference. When performing a PDI, check to make sure the correct cables are included in the by-pack. If a missing or incorrect cable is found please open a VTA during the launch period.

These 2 cables are the correct cables. Look for the green and blue collars around the cable.

The cable above is the incorrect cable. This can be identified by the white collar around the cable.