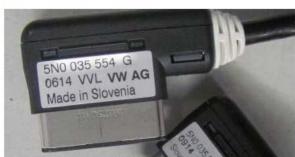

## Entertainment Center MDI Cables – 2015 (A7) Golf/GTI

For the A7 Golf/GTI the MDI cables <u>are not</u> the same as the ones used in the A6 Platform. Below you can see it is easy to tell the difference. When performing a PDI, check to make sure the correct cables are included in the by-pack. If a missing or incorrect cable is found please open a VTA during the launch period.

These 2 cables are the correct cables. Look for the green and blue collars around the cable.

The cable above is the incorrect cable. This can be identified by the white collar around the cable.