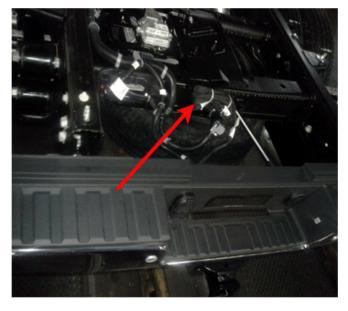

On past models, this harness was located along the left frame rail near the front of the pickup box.

For the 2015 model year, the location has changed to the rear of the pickup box – forward of the rear bumper and attached to the rear frame cross member, as shown below. NOTE: Picture below was taken with the pickup box removed.